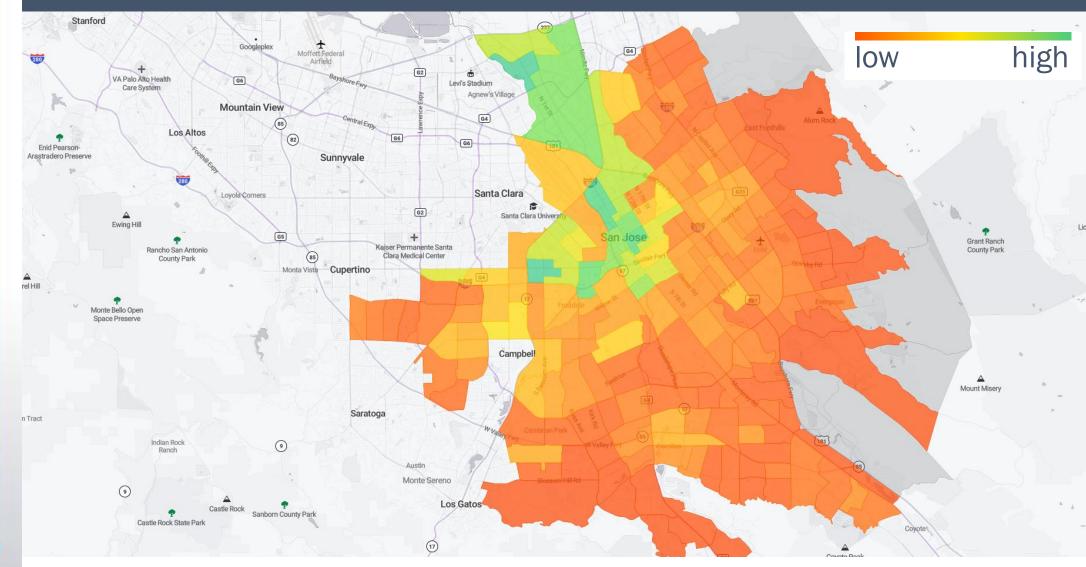

### KPI: # Low-skill Jobs Accessible within 30-min Transit Ride

# Low + Middle + High Skill Jobs Accessible with 30-min Transit