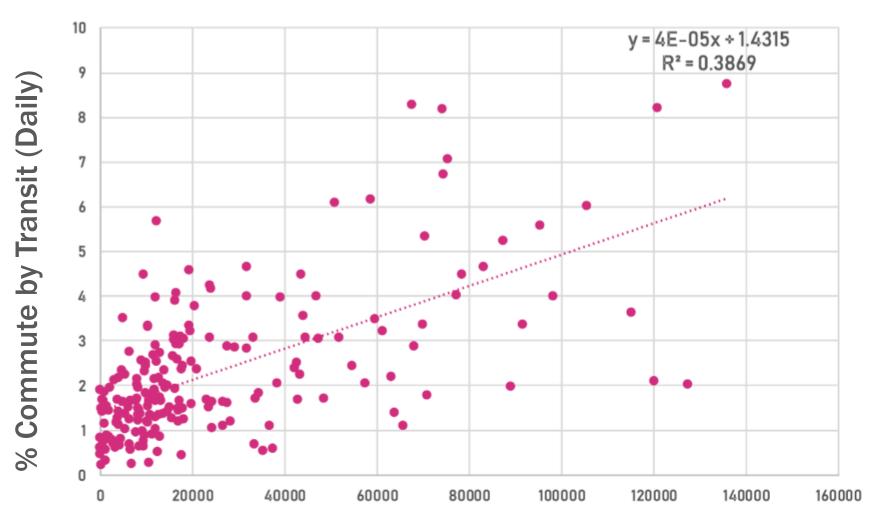

What does the DSS do?

- Monitors 9 goal areas and 40+ key performance indicators (KPIs) by neighborhood
- Prioritizes investment strategies across and within neighborhoods based on existing KPI deficiencies and community inputs
- Forecasts the impacts of strategies on KPIs and mode shift

# San José's Drive-Alone Mode Share 2019 **2040 Goal 2050 Goal** 40% **12% 76%**

### **Council District Needs Assessment**



#### Move San José DSS - Next Steps

- Improve its "Prediction Module" to forecast the impacts of individual projects on KPIs and mode shift
- Improve the user experience of DSS
- Build a web-based and public version
- Calibrate with before-and-after data
- Collaborate with partners on regional tool development

### KPI: # Low-skill Jobs Accessible within 30-min Transit Ride





# Low + Middle + High Skill Jobs Accessible with 30-min Transit

## **Strategy Recommendations**

East San José (District 5) is a vibrant and diverse area that has a rich Chicano/Mexican American history and is home to the city's largest share of Hispanic and Latino population, low-income families, non-English speakers, and single parents.

| Goal Areas for<br>Improvement