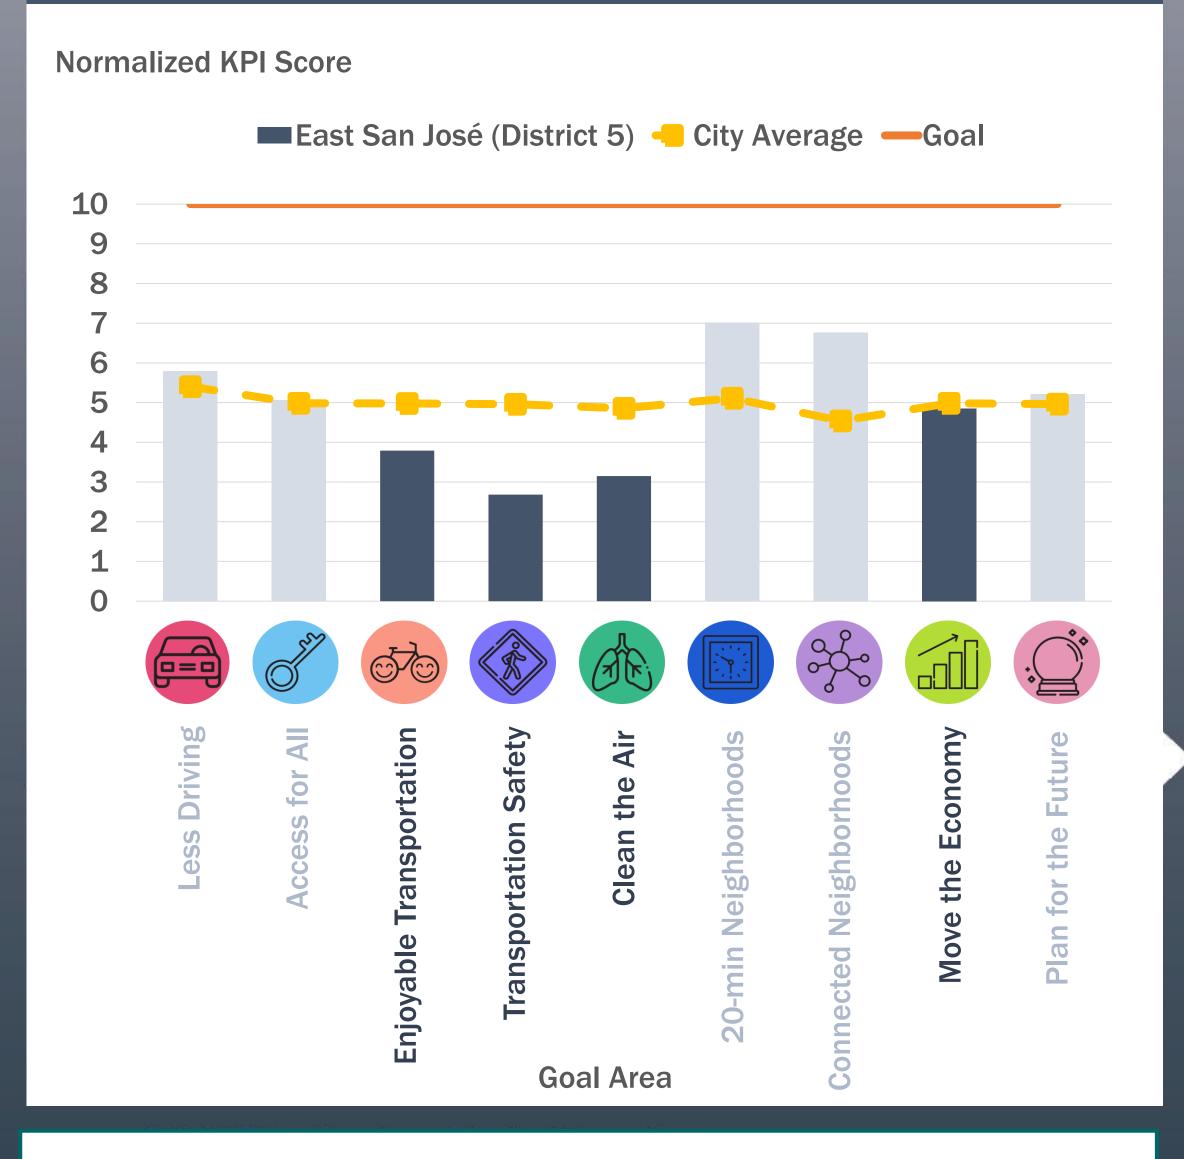

## **Strategy Recommendations**

East San José (District 5) is a vibrant and diverse area that has a rich Chicano/Mexican American history and is home to the city's largest share of Hispanic and Latino population, low-income families, non-English speakers, and single parents.

| Goal Areas for<br>Improvement                                                                                                                                                                                                                                                                                                                                                                                                                                                                                                                                                                                                                                                                                                                                                                                                                                                                                                                                                                                                                                                                                                                                                                                                                                                                                                                                                                                                                                                                                                                                                                                                                                                                                                                                                                                                                                                                                                                                                                                                                                                                                                  |                             | KPI<br>Deficiencies                                                                                              | High Priority Strategies for D5                                                                                                                                                                                                                                                                                                                                                                                                                                                                                                                                                                                                                                                                                                                                                                                                                                                                                                                                                                                                                                                                                                                                                                                                                                                                                                                                                                                                                                                                                                                                                                                                                                                                                                                                                                                                                                                                                                                                                                                                                                                                                               |                                               |
|--------------------------------------------------------------------------------------------------------------------------------------------------------------------------------------------------------------------------------------------------------------------------------------------------------------------------------------------------------------------------------------------------------------------------------------------------------------------------------------------------------------------------------------------------------------------------------------------------------------------------------------------------------------------------------------------------------------------------------------------------------------------------------------------------------------------------------------------------------------------------------------------------------------------------------------------------------------------------------------------------------------------------------------------------------------------------------------------------------------------------------------------------------------------------------------------------------------------------------------------------------------------------------------------------------------------------------------------------------------------------------------------------------------------------------------------------------------------------------------------------------------------------------------------------------------------------------------------------------------------------------------------------------------------------------------------------------------------------------------------------------------------------------------------------------------------------------------------------------------------------------------------------------------------------------------------------------------------------------------------------------------------------------------------------------------------------------------------------------------------------------|-----------------------------|------------------------------------------------------------------------------------------------------------------|-------------------------------------------------------------------------------------------------------------------------------------------------------------------------------------------------------------------------------------------------------------------------------------------------------------------------------------------------------------------------------------------------------------------------------------------------------------------------------------------------------------------------------------------------------------------------------------------------------------------------------------------------------------------------------------------------------------------------------------------------------------------------------------------------------------------------------------------------------------------------------------------------------------------------------------------------------------------------------------------------------------------------------------------------------------------------------------------------------------------------------------------------------------------------------------------------------------------------------------------------------------------------------------------------------------------------------------------------------------------------------------------------------------------------------------------------------------------------------------------------------------------------------------------------------------------------------------------------------------------------------------------------------------------------------------------------------------------------------------------------------------------------------------------------------------------------------------------------------------------------------------------------------------------------------------------------------------------------------------------------------------------------------------------------------------------------------------------------------------------------------|-----------------------------------------------|
| <b>₫</b>                                                                                                                                                                                                                                                                                                                                                                                                                                                                                                                                                                                                                                                                                                                                                                                                                                                                                                                                                                                                                                                                                                                                                                                                                                                                                                                                                                                                                                                                                                                                                                                                                                                                                                                                                                                                                                                                                                                                                                                                                                                                                                                       | Enjoyable<br>Transportation | Transit reliability (% on-time arrival rate) and transit speeds in denser areas are lower than the city average  |                                                                                                                                                                                                                                                                                                                                                                                                                                                                                                                                                                                                                                                                                                                                                                                                                                                                                                                                                                                                                                                                                                                                                                                                                                                                                                                                                                                                                                                                                                                                                                                                                                                                                                                                                                                                                                                                                                                                                                                                                                                                                                                               | Bus stop improvements  Access to Car Share    |
|                                                                                                                                                                                                                                                                                                                                                                                                                                                                                                                                                                                                                                                                                                                                                                                                                                                                                                                                                                                                                                                                                                                                                                                                                                                                                                                                                                                                                                                                                                                                                                                                                                                                                                                                                                                                                                                                                                                                                                                                                                                                                                                                | Transportation Safety       | Higher rates of crashes resulting in severe injuries and fatalities. Higher pedestrian and bicycle stress levels |                                                                                                                                                                                                                                                                                                                                                                                                                                                                                                                                                                                                                                                                                                                                                                                                                                                                                                                                                                                                                                                                                                                                                                                                                                                                                                                                                                                                                                                                                                                                                                                                                                                                                                                                                                                                                                                                                                                                                                                                                                                                                                                               | Access to EV                                  |
| A CONTRACTOR OF THE PARTY OF TH | Clean the Air               | Low electric vehicle adoption and low coverage of public charging infrastructure                                 |                                                                                                                                                                                                                                                                                                                                                                                                                                                                                                                                                                                                                                                                                                                                                                                                                                                                                                                                                                                                                                                                                                                                                                                                                                                                                                                                                                                                                                                                                                                                                                                                                                                                                                                                                                                                                                                                                                                                                                                                                                                                                                                               | Low-Stress Bike Facilities  Transit Expansion |
|                                                                                                                                                                                                                                                                                                                                                                                                                                                                                                                                                                                                                                                                                                                                                                                                                                                                                                                                                                                                                                                                                                                                                                                                                                                                                                                                                                                                                                                                                                                                                                                                                                                                                                                                                                                                                                                                                                                                                                                                                                                                                                                                | Move the                    | Number of job opportunities reachable within 30-                                                                 | name of the state | Safer Streets                                 |

San José DOT has prioritized these strategies in its investment portfolio in District 5, including street infrastructure projects, new development projects, programs & policies, and grant funding opportunities relative to other areas of the city.