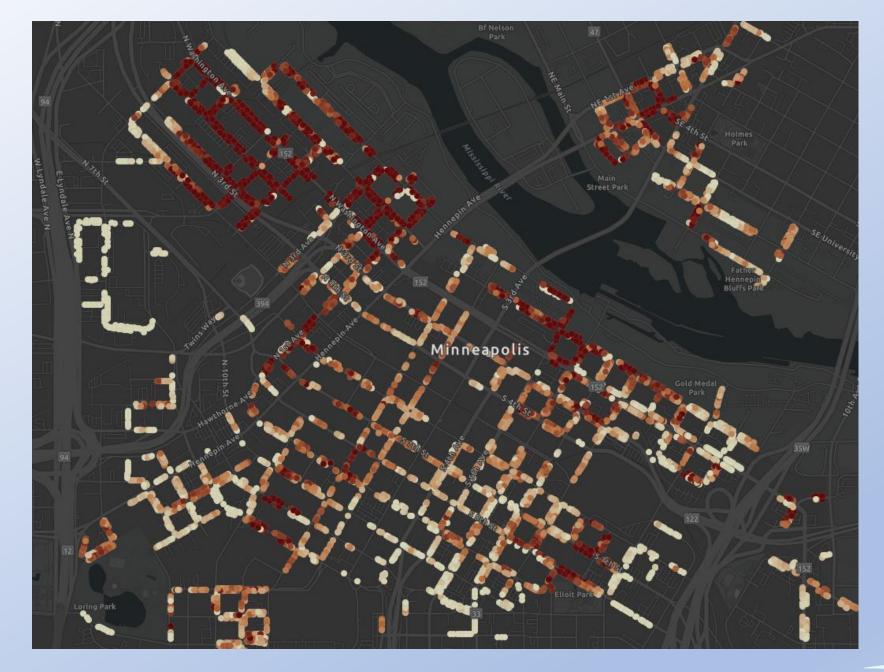

t N beginning 445ft N of 24th Ave N Big River Real Estate LLC Ryan Mallery 3930 612108558 685060033094 Corner Store Vintage W side of Bryant Ave S beginning 489ft S of the cu Corner Store Vintage 223 Invoiced 2023 Linda McHale Invoiced incorrectly 612108711 685060033095 Elliot Park Hotel E side of 5th Ave S beginning 87ft N of the curb line Elliot Park Hotel 224 0 225 🛈 Invoiced 2023 612109312 685060036214 The 1029 Bar S side of 11th Ave NE beginning 25th E of the curb The 1029 Bar Scott Fossland and Troy 226 0 3946 Paid 2023 612109328 685060036939 Eureka Recycling S side of Kennedy St NE beginning 11wft E of the ( Eureka Recycling David Weidenfeller Paid 2023 227 612108306 685060036268 Tierra Encantada 15-Minute Parking Zones on 25th Ave S & 25th St | Tierra Encantata Kristen Denzer







#### City of Minneapolis

### PARKLET APPLICATION MANUAL AND GUIDANCE









### 2007 -> 2022





### **Hennepin South Reconstruction – Parking Task Force**

#### **EXISTING PARKING RESOURCES**













### **Curb Management Strategies**

NYC Department of Transportation

May 16, 2023



#### **Local Delivery Hub Expansion**





On-street unsafe sorting practices



Double parking and haphazard delivery staging



Increased truck circulation across neighborhoods

### **Local Delivery Hub Pilot Report**



#### **Loading Zones Expansion**



Install over 1500 loading zones citywide by 2024 in response to Local Law168

DOT uses a range of loading regulations in a variety of contexts:







**Commercial Metered Parking** 

**Neighborhood Loading Zones** 

**Truck Loading Zones**