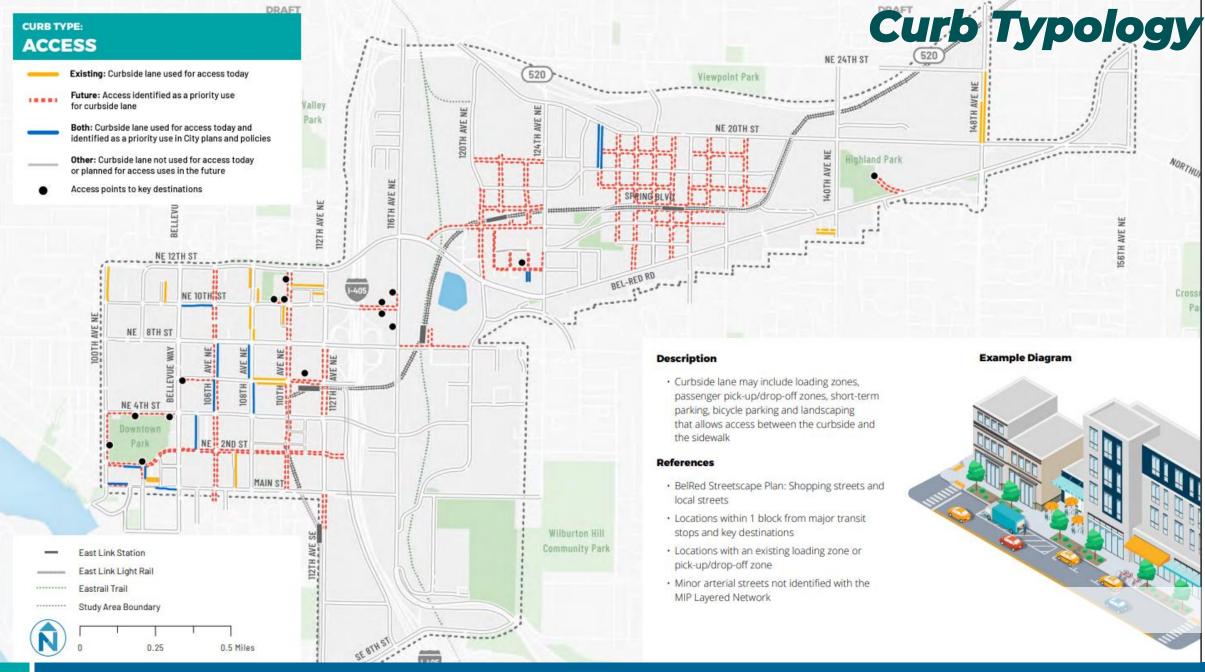

BOUT







# Bellevue Into The Future



### **Bellevue's Growing Pains**

- Bellevue does <u>not</u> have a legacy curbside management program
  - No municipal court to collect revenues / process citations
  - No paid on-street parking (free time-limited)
  - One enforcement vehicle
  - Outdated permitting approaches to curbside activity
- Bellevue has limited existing dynamic curbside
  - Superblock street grid (600' long blocks)
- Bellevue is on an exponential growth trajectory
  - Approaches & tools need to reflect change



Growing recognition for the need of a general "curb plan" from the community.



### Bellevue's Curb Management Plan







## What we often see today:





## What we hope to see tomorrow:



### What does the CMP include?









# **Curb Typology**