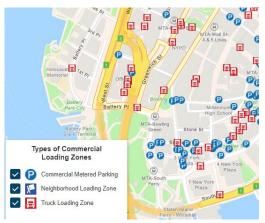

#### **Loading Zones Expansion**

Install over 1500 loading zones citywide by 2024 in response to Local Law168

DOT uses a range of loading regulations in a variety of contexts:

**Commercial Metered Parking** 

**Neighborhood Loading Zones** 

**Truck Loading Zones** 

nyc.gov/dot