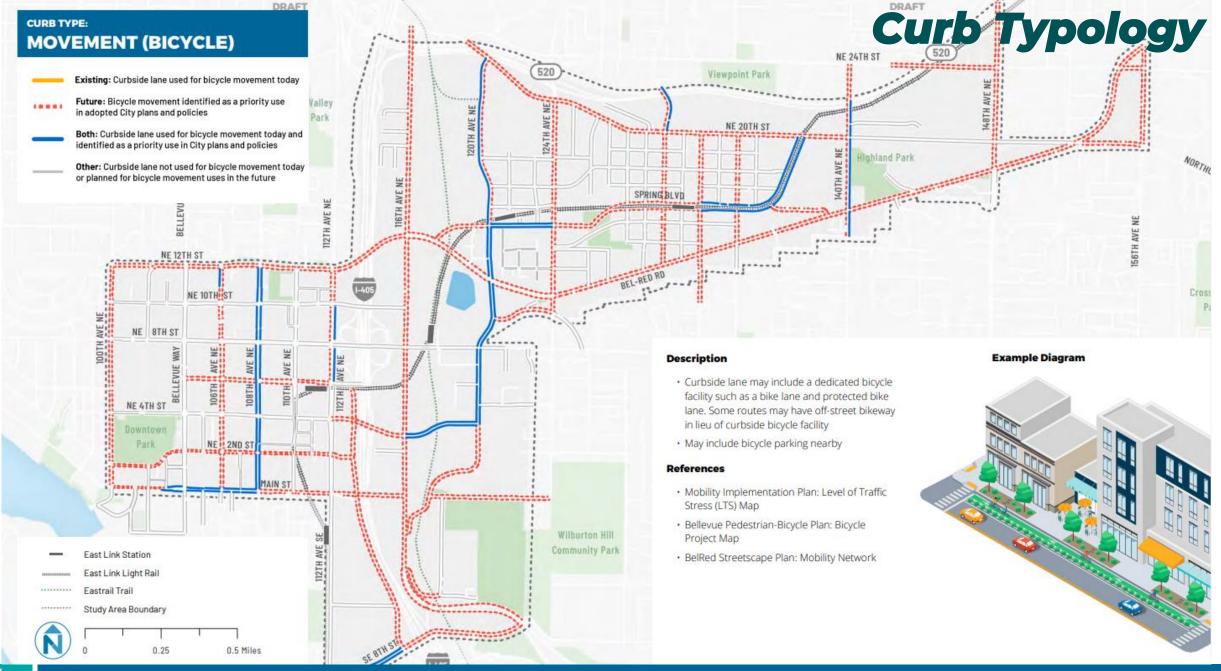

RD ABOUT







# Bellevue Into The Future



### **Bellevue's Growing Pains**

- Bellevue does <u>not</u> have a legacy curbside management program
  - No municipal court to collect revenues / process citations
  - No paid on-street parking (free time-limited)
  - One enforcement vehicle
  - Outdated permitting approaches to curbside activity
- Bellevue has limited existing dynamic curbside
  - Superblock street grid (600' long blocks)
- Bellevue is on an exponential growth trajectory
  - Approaches & tools need to reflect change



Growing recognition for the need of a general "curb plan" from the community.



### Bellevue's Curb Management Plan







## What we often see today:





## What we hope to see tomorrow:



### What does the CMP include?









# **Curb Typology**