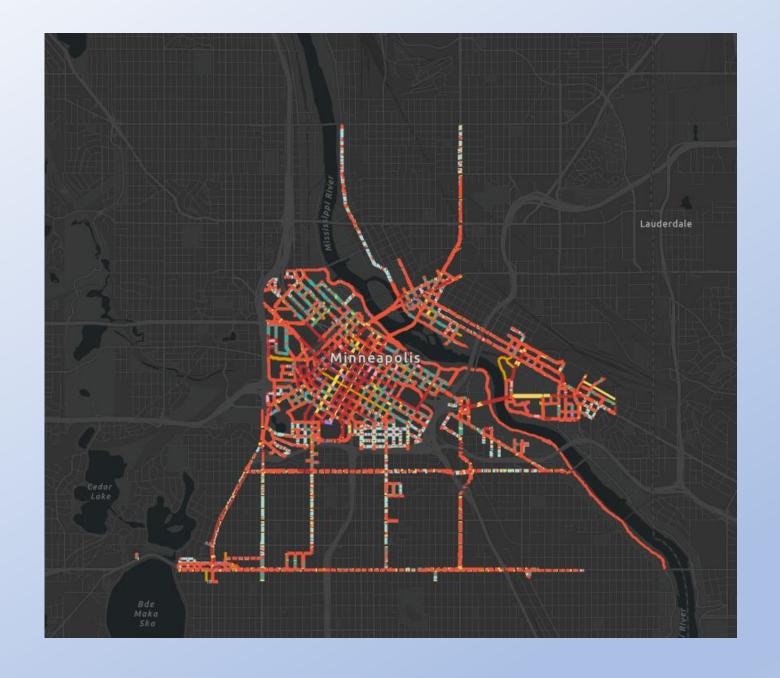

612108558 685060033094 Corner Store Vintage W side of Bryant Ave S beginning 489ft S of the cu Corner Store Vintage 223 Invoiced 2023 Linda McHale Invoiced incorrectly 612108711 685060033095 Elliot Park Hotel E side of 5th Ave S beginning 87ft N of the curb line Elliot Park Hotel 224 0 225 🛈 Invoiced 2023 612109312 685060036214 The 1029 Bar S side of 11th Ave NE beginning 25th E of the curb The 1029 Bar Scott Fossland and Troy 226 0 3946 Paid 2023 612109328 685060036939 Eureka Recycling S side of Kennedy St NE beginning 11wft E of the ( Eureka Recycling David Weidenfeller Paid 2023 227 612108306 685060036268 Tierra Encantada 15-Minute Parking Zones on 25th Ave S & 25th St | Tierra Encantata Kristen Denzer







#### City of Minneapolis

### PARKLET APPLICATION MANUAL AND GUIDANCE









### 2007 -> 2022





### **Hennepin South Reconstruction – Parking Task Force**

#### **EXISTING PARKING RESOURCES**













### **Curb Management Strategies**

NYC Department of Transportation

May 16, 2023



#### **Local Delivery Hub Expansion**





On-street unsafe sorting practices



Double parking and haphazard delivery staging



Increased truck circulation across neighborhoods

### **Local Delivery Hub Pilot Report**



#### **Loading Zones Expansion**



Install over 1500 loading zones citywide by 2024 in response to Local Law168

DOT uses a range of loading regulations in a variety of contexts:







**Commercial Metered Parking** 

**Neighborhood Loading Zones** 

**Truck Loading Zones** 

nyc.gov/dot

#### **Expanding Curb Usage**



Loading Zone Portal Launch



Inc