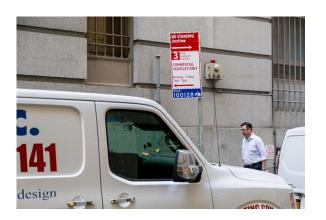

#### **Local Delivery Hub Expansion**

On-street unsafe sorting practices

Double parking and haphazard delivery staging

Increased truck circulation across neighborhoods