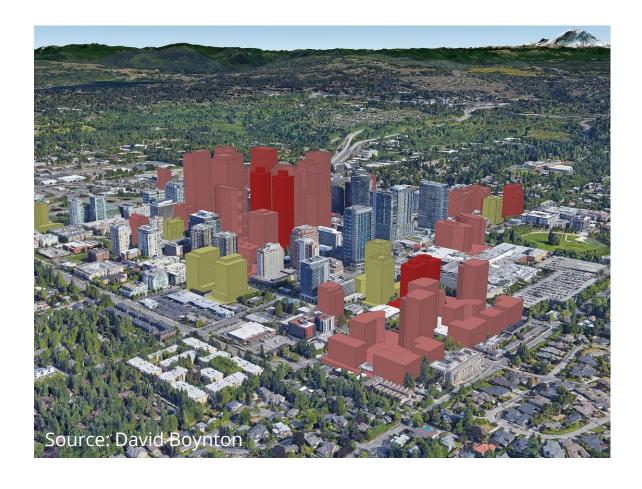

### **Bellevue's Growing Pains**

- Bellevue does <u>not</u> have a legacy curbside management program
  - No municipal court to collect revenues / process citations
  - No paid on-street parking (free time-limited)
  - One enforcement vehicle
  - Outdated permitting approaches to curbside activity
- Bellevue has limited existing dynamic curbside
  - Superblock street grid (600' long blocks)
- Bellevue is on an exponential growth trajectory
  - Approaches & tools need to reflect change