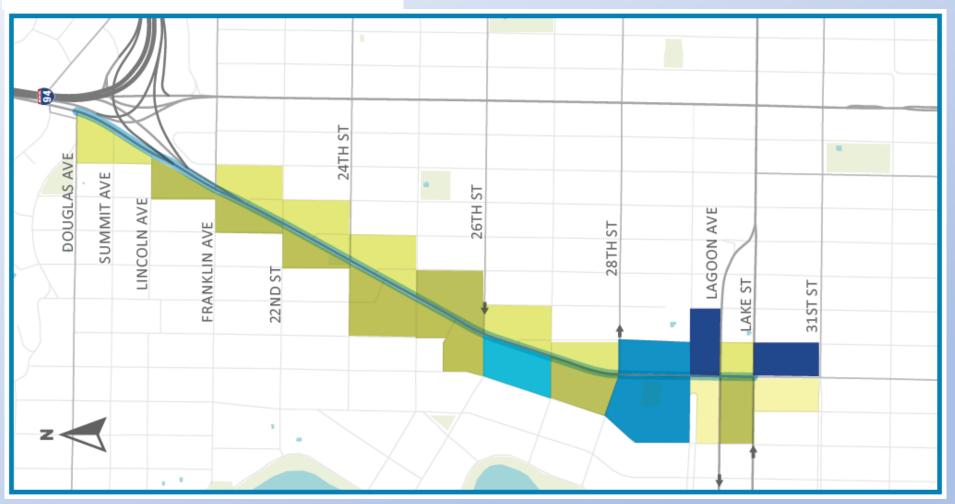

### **Hennepin South Reconstruction – Parking Task Force**

#### **EXISTING PARKING RESOURCES**