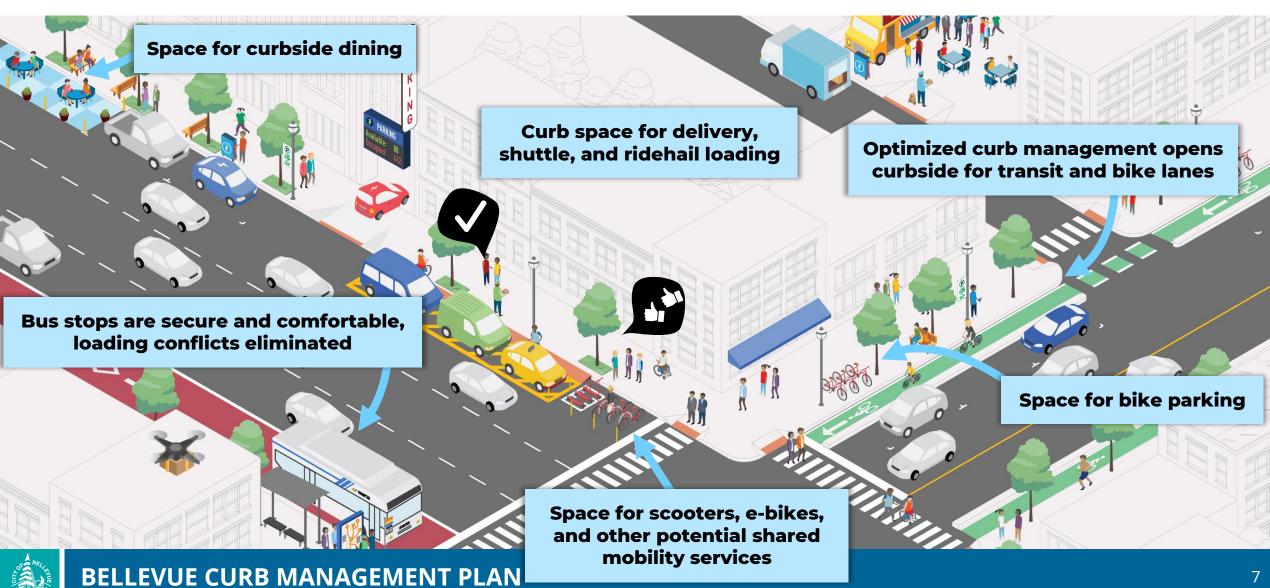

ot

6





# Bellevue, WA

THE BIGGEST AMERICAN CITY YOU'VE NEVER HEARD ABOUT







# Bellevue Into The Future



### **Bellevue's Growing Pains**

- Bellevue does <u>not</u> have a legacy curbside management program
  - No municipal court to collect revenues / process citations
  - No paid on-street parking (free time-limited)
  - One enforcement vehicle
  - Outdated permitting approaches to curbside activity
- Bellevue has limited existing dynamic curbside
  - Superblock street grid (600' long blocks)
- Bellevue is on an exponential growth trajectory
  - Approaches & tools need to reflect change



Growing recognition for the need of a general "curb plan" from the community.



### Bellevue's Curb Management Plan







## What we often see today:





## What we hope to see tomorrow:



### What does the CMP include?









# **Curb Typology**