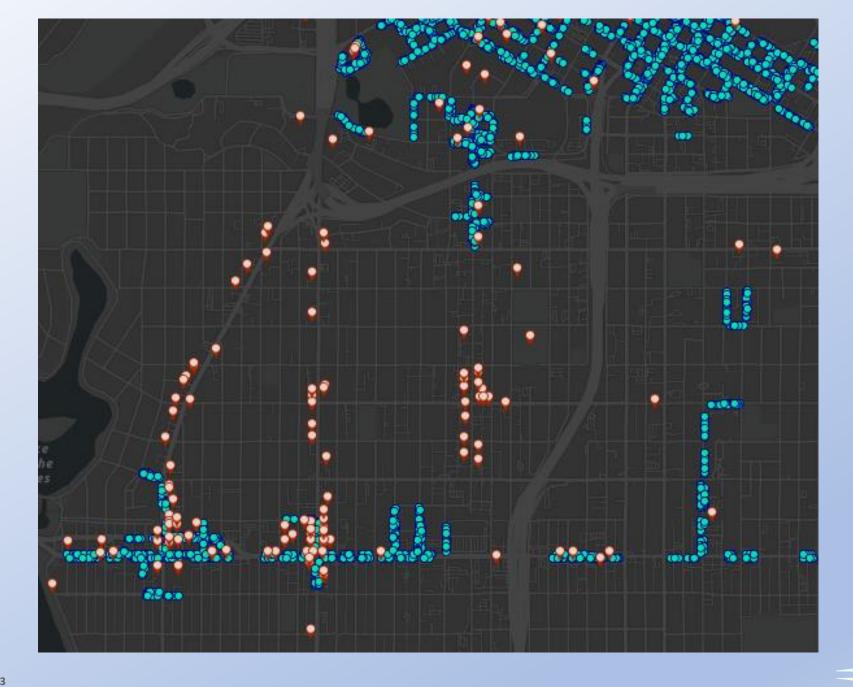

4 Corner Store Vintage W side of Bryant Ave S beginning 489ft S of the cu Corner Store Vintage 223 Invoiced 2023 Linda McHale Invoiced incorrectly 612108711 685060033095 Elliot Park Hotel E side of 5th Ave S beginning 87ft N of the curb line Elliot Park Hotel 224 0 225 🛈 Invoiced 2023 612109312 685060036214 The 1029 Bar S side of 11th Ave NE beginning 25th E of the curb The 1029 Bar Scott Fossland and Troy 226 0 3946 Paid 2023 612109328 685060036939 Eureka Recycling S side of Kennedy St NE beginning 11wft E of the ( Eureka Recycling David Weidenfeller Paid 2023 227 612108306 685060036268 Tierra Encantada 15-Minute Parking Zones on 25th Ave S & 25th St | Tierra Encantata Kristen Denzer







#### City of Minneapolis

### PARKLET APPLICATION MANUAL AND GUIDANCE









### 2007 -> 2022





### **Hennepin South Reconstruction – Parking Task Force**

#### **EXISTING PARKING RESOURCES**













### **Curb Management Strategies**

NYC Department of Transportation

May 16, 2023



#### **Local Delivery Hub Expansion**





On-street unsafe sorting practices



Double parking and haphazard delivery staging



Increased truck circulation across neighborhoods

### **Local Delivery Hub Pilot Report**



#### **Loading Zones Expansion**



Install over 1500 loading zones citywide by 2024 in response to Local Law168

DOT uses a range of loading regulations in a variety of contexts:







**Commercial Metered Parking** 

**Neighborhood Loading Zones** 

**Truck Loading Zones** 

nyc.gov/dot

#### **Expanding Curb Usage**



Loading Zone Portal Launch



Incentivizing Off-Hour De