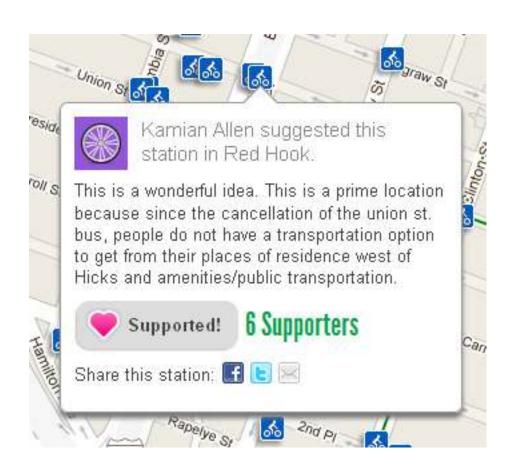

tle share would make it eapler to sobled hame from the tarmetors also.                                                                                                                                             |              | 2011-09-14<br>12:20:05    | tinis      |        |
| nsferring data from a                              | 8341-4TV | web mic and       | 1966                |               | 200.00        | anner. |                                    | Parties Williams                                                                                                                                                                                                                                 |              | 2011 00-14                | Miles      |        |



### **Serious Results**



- 10,000+ points
- 60,000+ supports



# **Driving "In-Person" Engagement**

rooperative with Grand Cantral Library

### Bike Share Presentation: Manhattan CB 1

DOT prepented an overview of plans for Share in New Yark Cris to Manhattan Community Board 1.

DECK STAN May 2021-Strept 2012 1 100 TH-1000 FM

### Bite Share Boes House: The New School

508 39-000 39

Visit DDT start to sheek out the base share blices at the The Many Subcor's Therest Lang Confectionated at 55 West 12th Stood (between Fifth & Sight) result on the 2nd have Corne does the biles share bileac's person add questions and probleg THE DRIVE GRADIENTS

in acoperative with The Hern School and The Hern School

### Bike Share Presentation; Manhattan CB 4

Proportion DOT presented as contributed of plant for Blog State in St