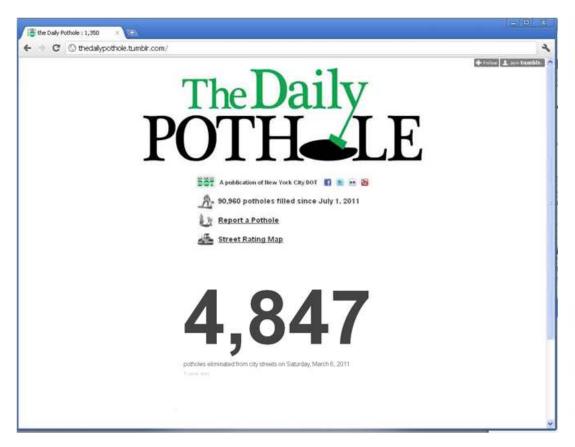

# **Engagement and Crowdsourcing Using Social Media**





### "Traditional" Communications







### "Traditional" Communications





# "Traditional" Outreach





# Who's Missing?





### Free Social Media Tools







# **Making Potholes "Cool"**







# The Challenge of Crowdsourcing



# **Bike Share Program Overview**

# Bike Share Program

- Up to 10,000 bikes
- Up to 600 individual stations
- Stations located on sidewalks, parking lanes, plazas, in parks and on private property



# **Transparent Input: Crucial**



# **Engagement Challenges**

# Challenges

- Involve all New Yorkers
- Create a dialog
- Make it easy to participate
- Keep the discussion constructive
- Tap into local knowledge



### **Bike Share Station Crowdsourcing**





# **Keep It Basic**





# **Data Analysis**

| Outdoors "                                         | 140      | New York City     | Dine Spate          |               |               |        |                                    |