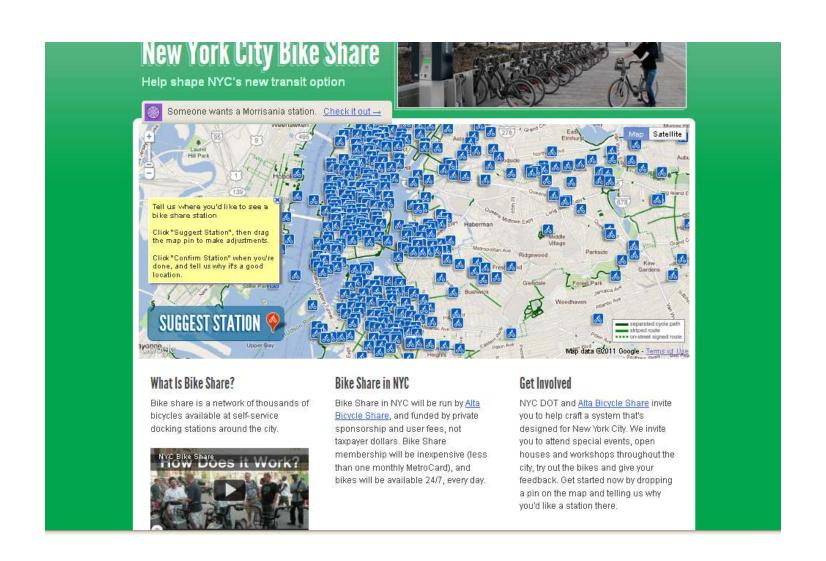

# **Engagement and Crowdsourcing Using Social Media**





### "Traditional" Communications







### "Traditional" Communications





# "Traditional" Outreach





# Who's Missing?





### Free Social Media Tools







# **Making Potholes "Cool"**







# The Challenge of Crowdsourcing



# **Bike Share Program Overview**

# Bike Share Program

- Up to 10,000 bikes
- Up to 600 individual stations
- Stations located on sidewalks, parking lanes, plazas, in parks and on private property



# **Transparent Input: Crucial**



# **Engagement Challenges**

# Challenges

- Involve all New Yorkers
- Create a dialog
- Make it easy to participate
- Keep the discussion constructive
- Tap into local knowledge



### **Bike Share Station Crowdsourcing**





# **Keep It Basic**





# **Data Analysis**

| Outdoors "                                         | 140      | New York City     | Dine Spate          |               |               |        |                                    |                                                                                                                                                                                                                                                  |              |                           | Hoody, M   | LT DOL |
|----------------------------------------------------|----------|-------------------|---------------------|---------------|---------------|--------|------------------------------------|-----------------------------------------------------------------------