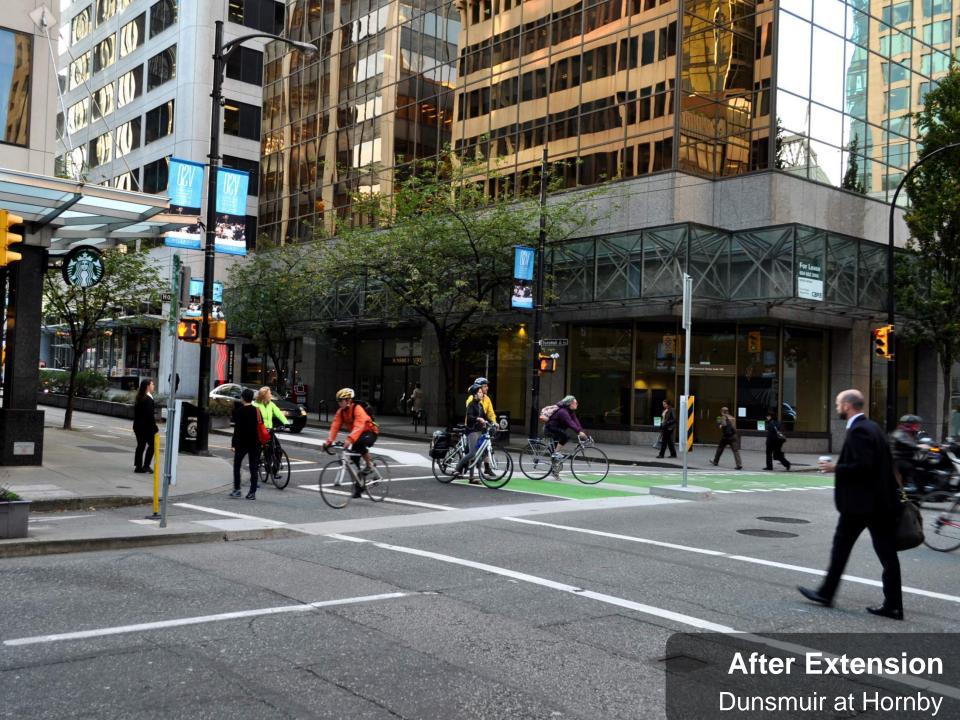

hanges Burrard Bridge





## North End Changes Burrard Bridge



## North End Changes Burrard Bridge













## York Bikeway-Seaside Greenway Stephens Street and Point Grey Road























## Seacycles: Burrard Bridge to Point Grey Road

from Kathleen Corey and Brian Gould FLUS 2 months ago / @ (1) (2) NOT YET HATED

False Creek's oldest bridge, Seaforth's spreading trees. Joined by paths like those between Jericho and Kits Beach

Pocket parks sewn into a ribbon - Tatlow stitched to Volunteer. Ride a tandem by the seashore, run Seacycles on Vimeo A dozen cars for every bicycle? A dozen bikes for every car. What was louder than the waves is but an eddy in the wind.

(Kathleen Corey/Brian Gould)

## Downtown Protected Bike Lanes Dunsmuir Street and Hornby Street













## Protected Intersections: A Category, Not a Template















\*estimated total due to 1 month of missing data

Cycling Volume Grown
9 Permanent Counters

<sup>\*\*</sup>estimated total due to 3 months of missing data



bike vancouver