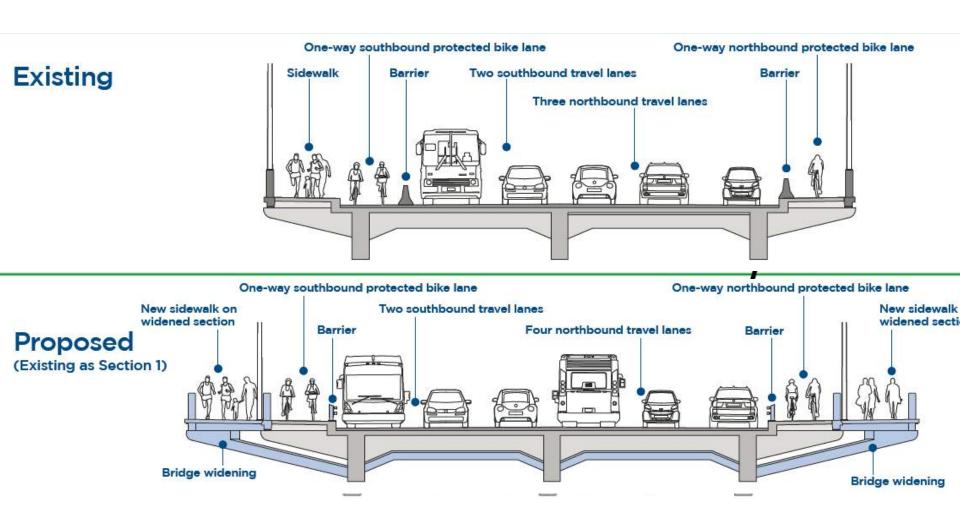

# Vancouver's Protected Intersections for All Ages & Abilities Cycling



















#### Burrard Bridge South End Burrard Street and Cornwall Avenue





























Burrard at Cornwall









#### Burrard Bridge North End Burrard Street and Pacific Street











## Midspan Changes Burrard Bridge





## North End Changes Burrard Bridge



## North End Changes Burrard Bridge













## York Bikeway-Seaside Greenway Stephens Street and Point Grey Road























## Seacycles: Burrard Bridge to Point Grey Road

from Kathleen Corey and Brian Gould FLUS 2 months ago / @ (1) (2) NOT YET HATED

False Creek's oldest bridge, Seaforth's spreading trees. Joined by paths like those between Jericho and Kits Beach

Pocket parks sewn into a ribbon - Tatlow stitched to Volunteer. Ride a tandem by the seashore, run Seacycles on Vimeo A dozen cars for every bicycle? A dozen bikes for every car. What was louder than the waves is but an eddy in the wind.

(Kathleen Corey/Brian Gould)

## Downtown Protected Bike Lanes Dunsmuir Street and Hornby Street













## Protected Intersecti