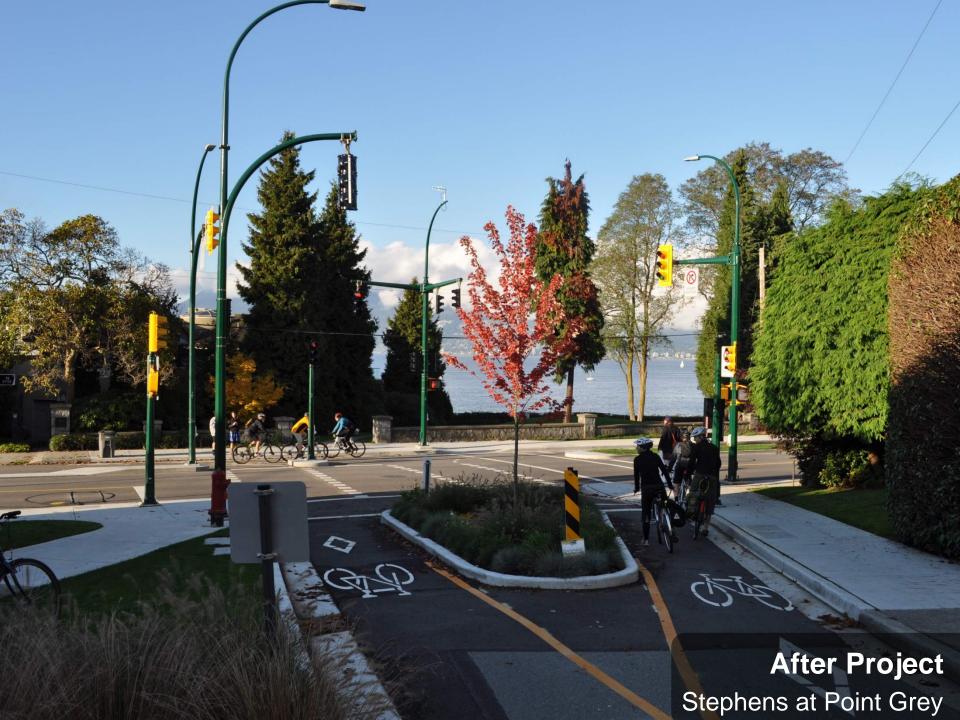

# Vancouver's Protected Intersections for All Ages & Abilities Cycling



















#### Burrard Bridge South End Burrard Street and Cornwall Avenue





























Burrard at Cornwall









#### Burrard Bridge North End Burrard Street and Pacific Street











## Midspan Changes Burrard Bridge





## North End Changes Burrard Bridge



## North End Changes Burrard Bridge













## York Bikeway-Seaside Greenway Stephens Street and Point Grey Road























## Seacycles: Burrard Bridge to Point Grey Road

from Kathleen Corey and Brian Gould FLUS 2 months ago / @ (1) (2) NOT YET HATED

False Creek's oldest bridge, Seaforth's spreading trees. Joined by paths like those between Jericho and Kits Beach

Pocket parks sewn into a ribbon - Tatlow stitched to Volunteer. Ride a tandem by the seashore, run Seacycles on Vimeo A dozen cars for every bicycle? A dozen bikes for every car. What was louder than the waves is but an eddy in the wind.

(Kathleen Corey/Brian Gould)

## Downtown Protected Bike Lanes Dunsmuir Street and Hornby Street













## Protected Intersections: A Category, Not a Template















\*estimated total due to 1 month of missing data

Cycling Volume Grown
9 Permanent Counters

<sup>\*\*</sup>estimated total due