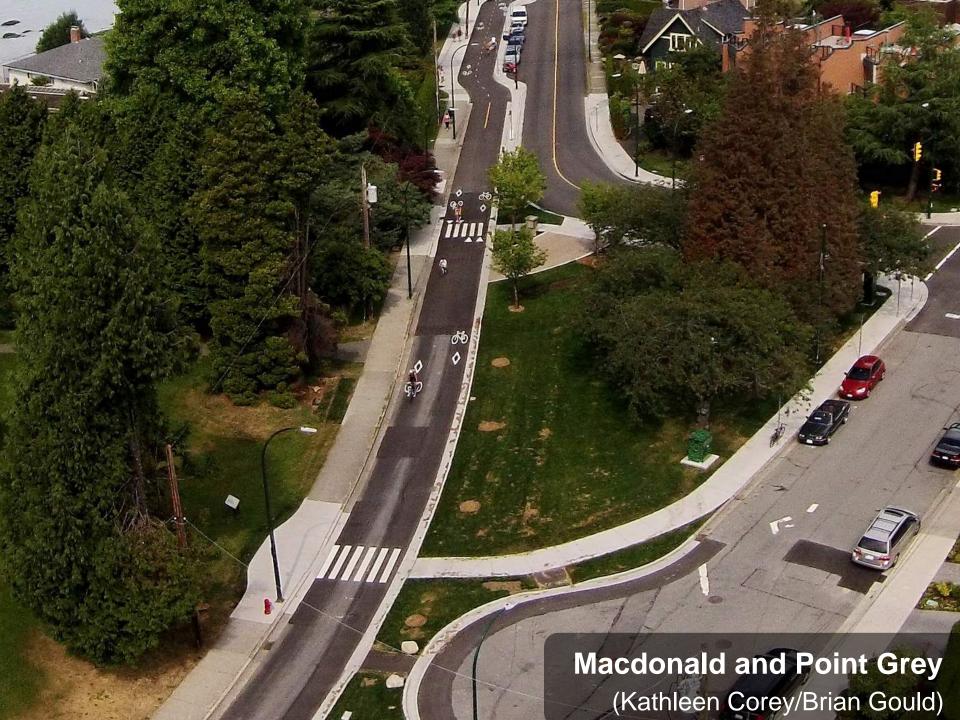

# Vancouver's Protected Intersections for All Ages & Abilities Cycling



















#### Burrard Bridge South End Burrard Street and Cornwall Avenue





























Burrard at Cornwall









#### Burrard Bridge North End Burrard Street and Pacific Street











## Midspan Changes Burrard Bridge





## North End Changes Burrard Bridge



## North End Changes Burrard Bridge













## York Bikeway-Seaside Greenway Stephens Street and Point Grey Road























## Seacycles: Burrard Bridge to Point Grey Road

from Kathleen Corey and Brian Gould FLUS 2 months ago / @ (1) (2) NOT YET HATED

False Creek's oldest bridge, Seaforth's spreading trees. Joined by paths like those between Jericho and Kits Beach

Pocket parks sewn into a ribbon - Tatlow stitched to Volunteer. Ride a tandem by the seashore, run Seacycles on Vimeo A dozen cars for every bicycle? A dozen bikes for every car. What was louder than the waves is but an eddy in the wind.

(Kathleen Corey/Brian Gould)

## Downtown Protected Bike Lanes Dunsmuir Street and Hornby Street













## Protected Intersections: A Category, Not a Template















\*estimated total due to 1 month of missing data

Cycling Volume Grown
9 Permanent Counters

<sup>\*\*</sup>estimated t