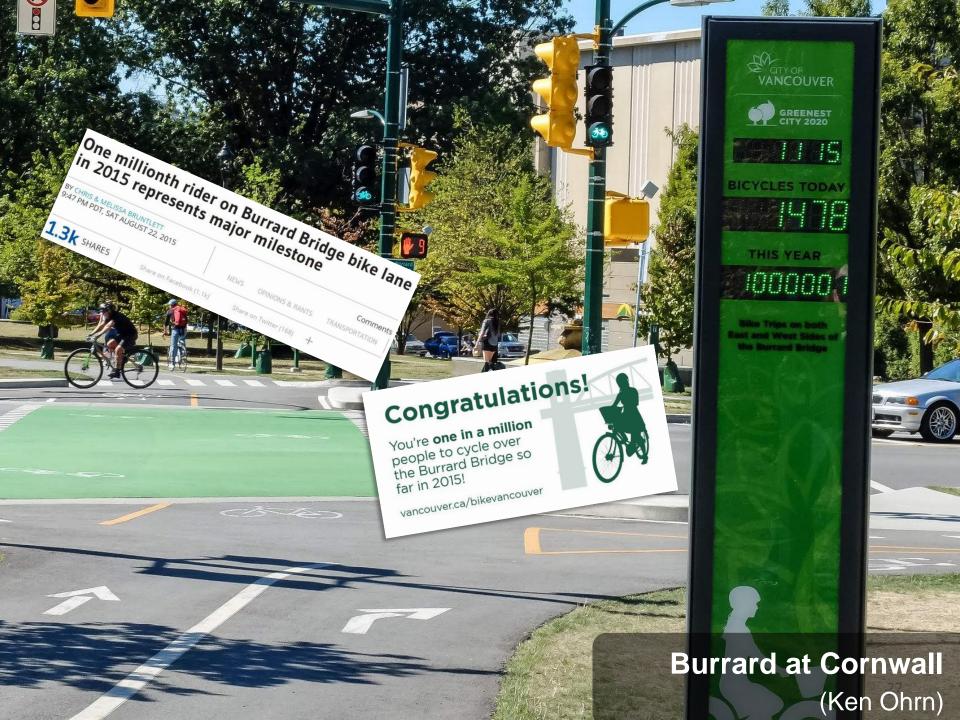

#### Burrard Bridge South End Burrard Street and Cornwall Avenue

Burrard at Cornwall