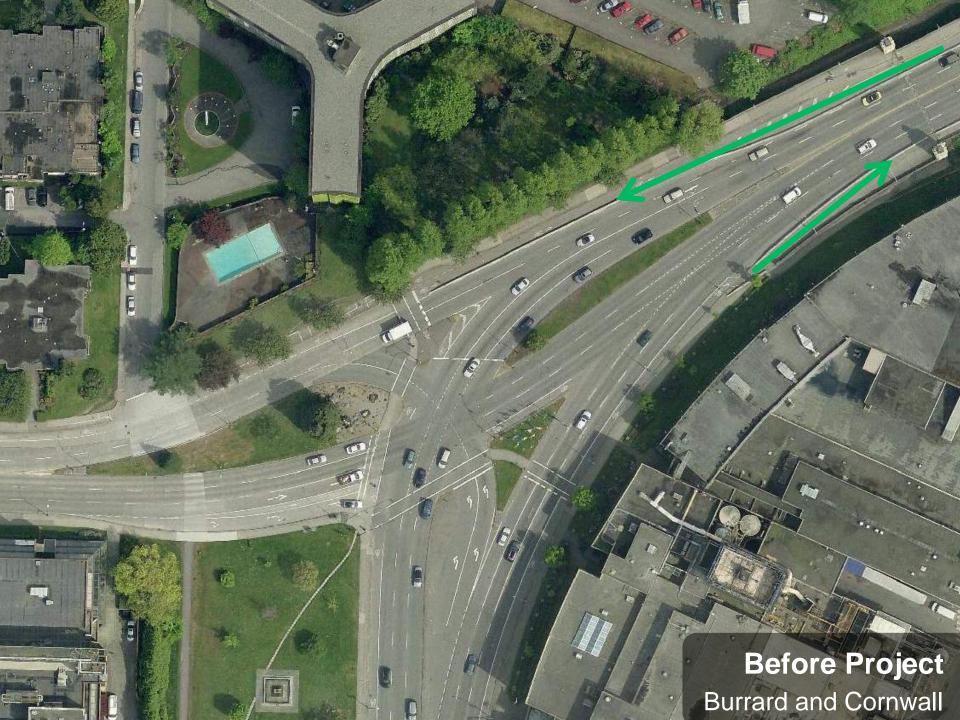

#### Burrard Bridge South End Burrard Street and Cornwall Avenue

Burrard at Cornwall