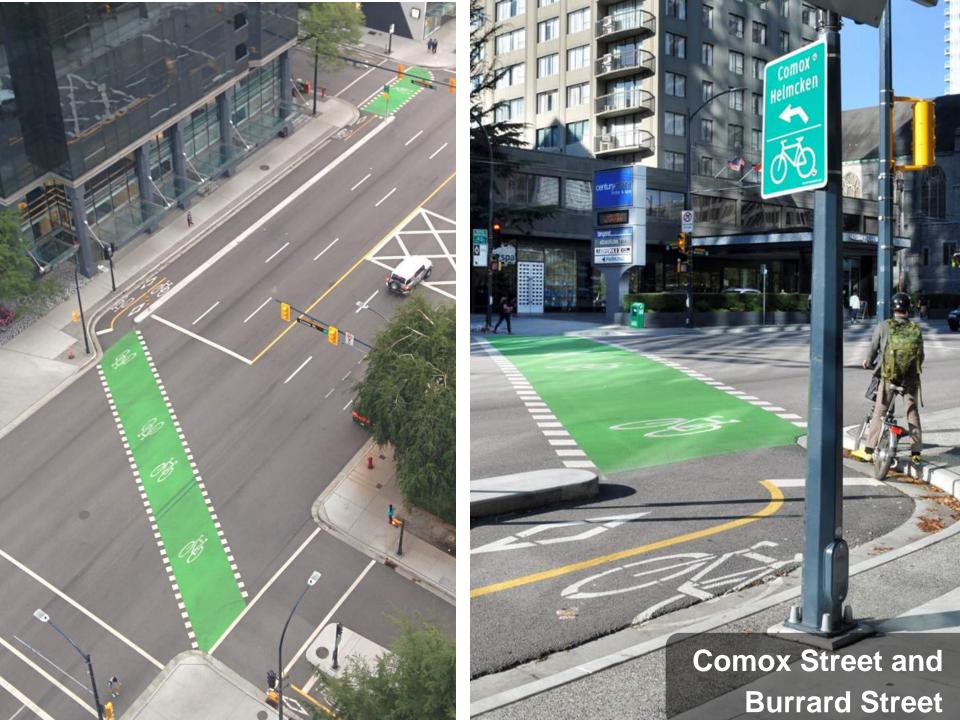

## North End Changes Burrard Bridge













## York Bikeway-Seaside Greenway Stephens Street and Point Grey Road























## Seacycles: Burrard Bridge to Point Grey Road

from Kathleen Corey and Brian Gould FLUS 2 months ago / @ (1) (2) NOT YET HATED

False Creek's oldest bridge, Seaforth's spreading trees. Joined by paths like those between Jericho and Kits Beach

Pocket parks sewn into a ribbon - Tatlow stitched to Volunteer. Ride a tandem by the seashore, run Seacycles on Vimeo A dozen cars for every bicycle? A dozen bikes for every car. What was louder than the waves is but an eddy in the wind.

(Kathleen Corey/Brian Gould)

## Downtown Protected Bike Lanes Dunsmuir Street and Hornby Street













## Protected Intersections: A Category, Not a Template















\*estimated total due to 1 month of missing data

Cycling Volume Grown
9 Permanent Counters

<sup>\*\*</sup>estimated total due to 3 months of missing data



bike vancouver