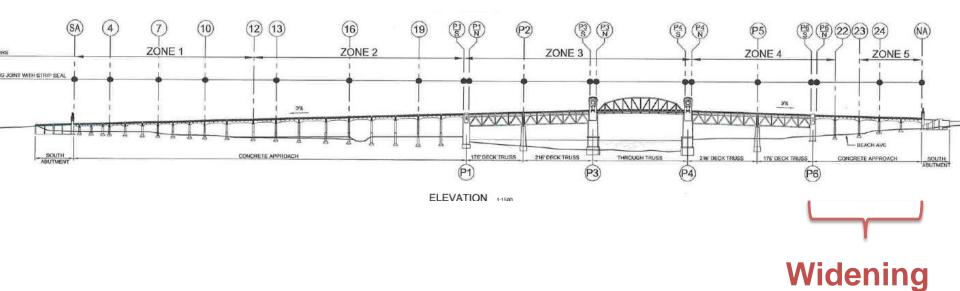

# Vancouver's Protected Intersections for All Ages & Abilities Cycling



















#### Burrard Bridge South End Burrard Street and Cornwall Avenue





























Burrard at Cornwall









#### Burrard Bridge North End Burrard Street and Pacific Street











## Midspan Changes Burrard Bridge





## North End Changes Burrard Bridge



## North End Changes Burrard Bridge













## York Bikeway-Seaside Greenway Stephens Street and Point Grey Road























## Seacycles: Burrard Bridge to Point Grey Road

from Kathleen Corey and Brian Gould FLUS 2 months ago / @ (1) (2) NOT YET HATED

False Creek's oldest bridge, Seaforth's spreading trees. Joined by paths like those between Jericho and Kits Beach

Pocket parks sewn into a ribbon - Tatlow stitched to Volunteer. Ride a tandem by the seashore, run Seacycles on Vimeo A dozen cars for every bicycle? A dozen bikes for every car. What was louder than the waves is but an eddy in the wind.

(Kathleen Corey/Brian Gould)

## Downtown Protected Bike Lanes Dunsmuir Street and Hornby Street













## Protected Intersections: A Category, Not a Template