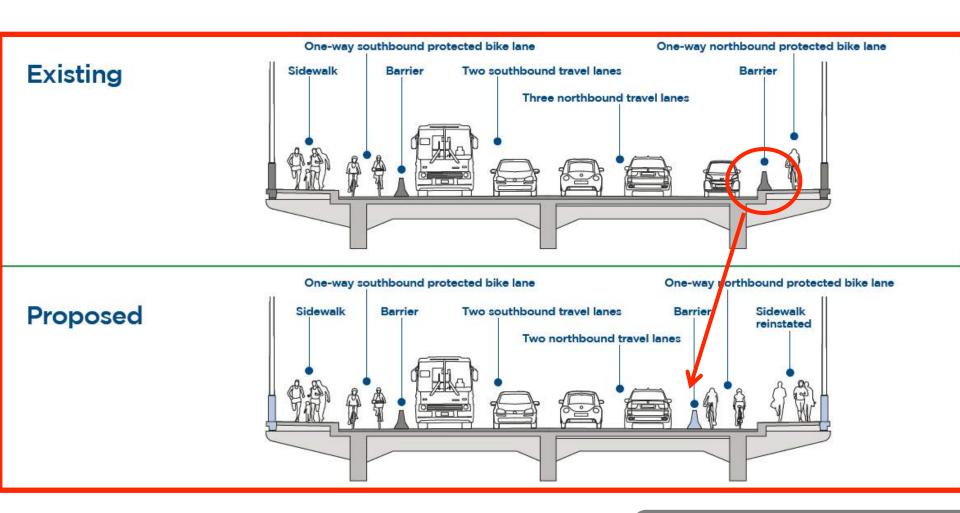

# Vancouver's Protected Intersections for All Ages & Abilities Cycling



















#### Burrard Bridge South End Burrard Street and Cornwall Avenue





























Burrard at Cornwall









#### Burrard Bridge North End Burrard Street and Pacific Street











## Midspan Changes Burrard Bridge





## North End Changes Burrard Bridge



## North End Changes Burrard Bridge













## York Bikeway-Seaside Greenway Stephens Street and Point Grey Road























## Seacycles: Burrard Bridge to Point Grey Road

from Kathleen Corey and Brian Gould FLUS 2 months ago / @ (1) (2) NOT YET HATED

False Creek's oldest bridge, Seaforth's spreading trees. Joined by paths like those between Jericho and Kits Beach

Pocket parks sewn into a ribbon - Tatlow stitched to Volunteer. Ride a tandem by the seashore, run Seacycles on Vimeo A dozen cars for every bicycle? A dozen bikes for every car. What was louder than the waves is but an eddy in the wind.

(Kathleen Corey/Brian Gould)

## Downtown Protected Bike Lanes Dunsmuir Street and Hornby Stre