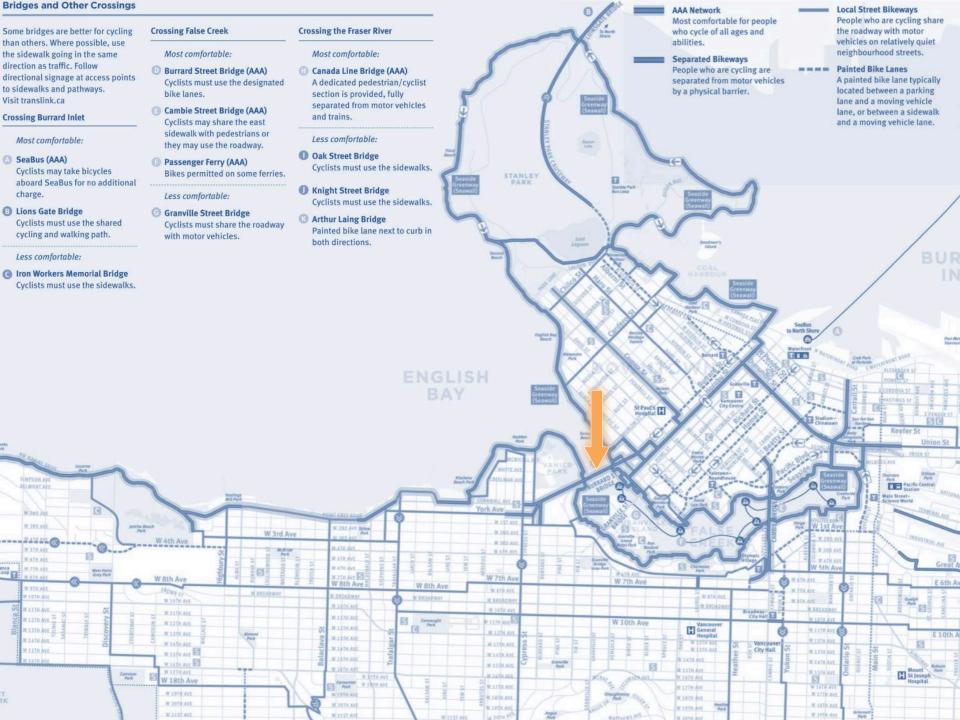

# Vancouver's Protected Intersections for All Ages & Abilities Cycling



















#### Burrard Bridge South End Burrard Street and Cornwall Avenue





























Burrard at Cornwall









#### Burrard Bridge North End Burrard Street and Pacific Street











## Midspan Changes Burrard Bridge





## North End Changes Burrard Bridge



## North End Changes Burrard Bridge













## York Bikeway-Seaside Greenway Stephens Street and Point Grey Road























## Seacycles: Burrard Bridge to Point Grey Road

from Kathleen Corey and Brian Gould FLUS 2 months ago / @ (1) (2) NOT YET HATED

False Creek's oldest bridge, Seaforth's spreading trees. Joined by paths like those between Jericho and Kits Beach

Pocket parks sewn into a ribbon - Tatlow stitched to Volunteer. Ride a tandem by the seashore, run Seacycles on Vimeo A dozen c