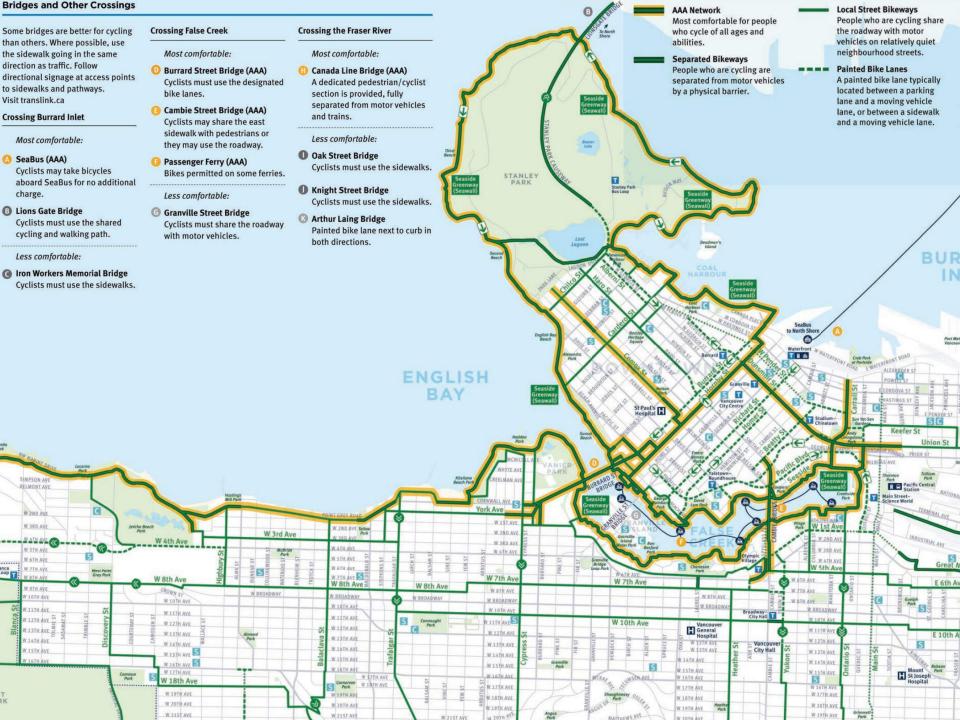

# Vancouver's Protected Intersections for All Ages & Abilities Cycling



















#### Burrard Bridge South End Burrard Street and Cornwall Avenue





























Burrard at Cornwall









#### Burrard Bridge North End Burrard Street and Pacific Street











## Midspan Changes Burrard Bridge





## North End Changes Burrard Bridge



## North End Changes Burrard Bridge













## York Bikeway-Seaside Greenway Stephens Street and Point Grey Road























## Seacycles: Burrard Bridge to Point Grey Road

from Kathleen Corey and Brian Gould FLUS 2 months ago / @ (1) (2) NOT YET HATED

False Creek's oldest bridge, Seaforth's spreading trees. Joined by paths like those between Jericho and Kits Beach

Pocket parks sewn into a ribbon - Tatlow stitched to Volunteer. Ride a tandem by the seashore, run Seacycles on Vimeo A dozen