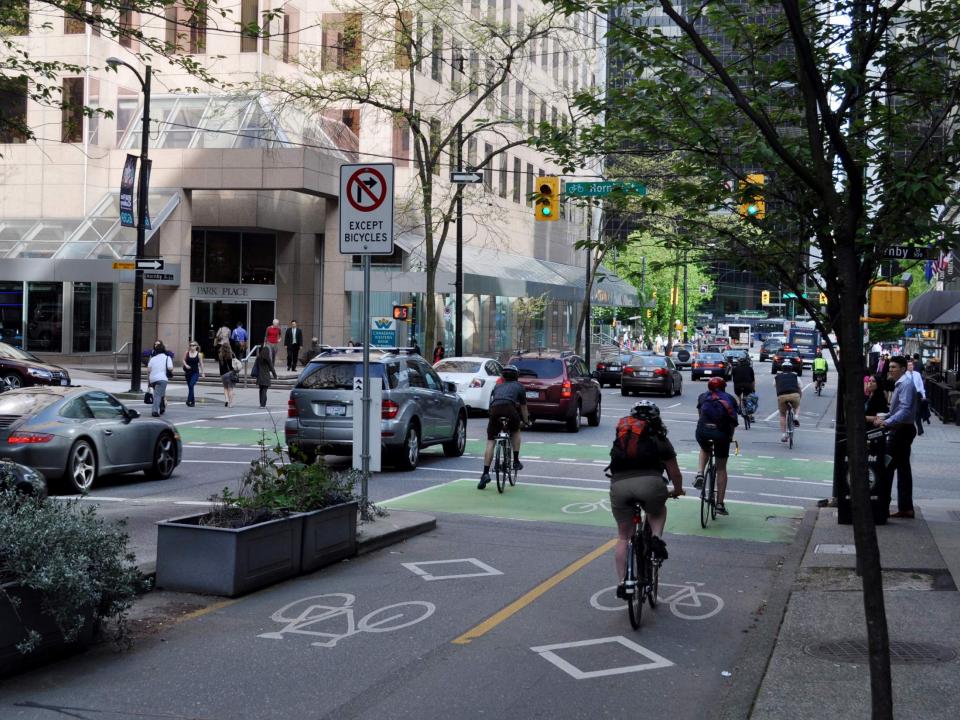

span Changes Burrard Bridge





## North End Changes Burrard Bridge



## North End Changes Burrard Bridge













## York Bikeway-Seaside Greenway Stephens Street and Point Grey Road























## Seacycles: Burrard Bridge to Point Grey Road

from Kathleen Corey and Brian Gould FLUS 2 months ago / @ (1) (2) NOT YET HATED

False Creek's oldest bridge, Seaforth's spreading trees. Joined by paths like those between Jericho and Kits Beach

Pocket parks sewn into a ribbon - Tatlow stitched to Volunteer. Ride a tandem by the seashore, run Seacycles on Vimeo A dozen cars for every bicycle? A dozen bikes for every car. What was louder than the waves is but an eddy in the wind.

(Kathleen Corey/Brian Gould)

## Downtown Protected Bike Lanes Dunsmuir Street and Hornby Street













## Protected Intersections: A Category, Not a Template















\*estimated total due to 1 month of missing data

Cycling Volume Grown
9 Permanent Counters

<sup>\*\*</sup>estimated total due to 3 months of missing data



bike vancouver