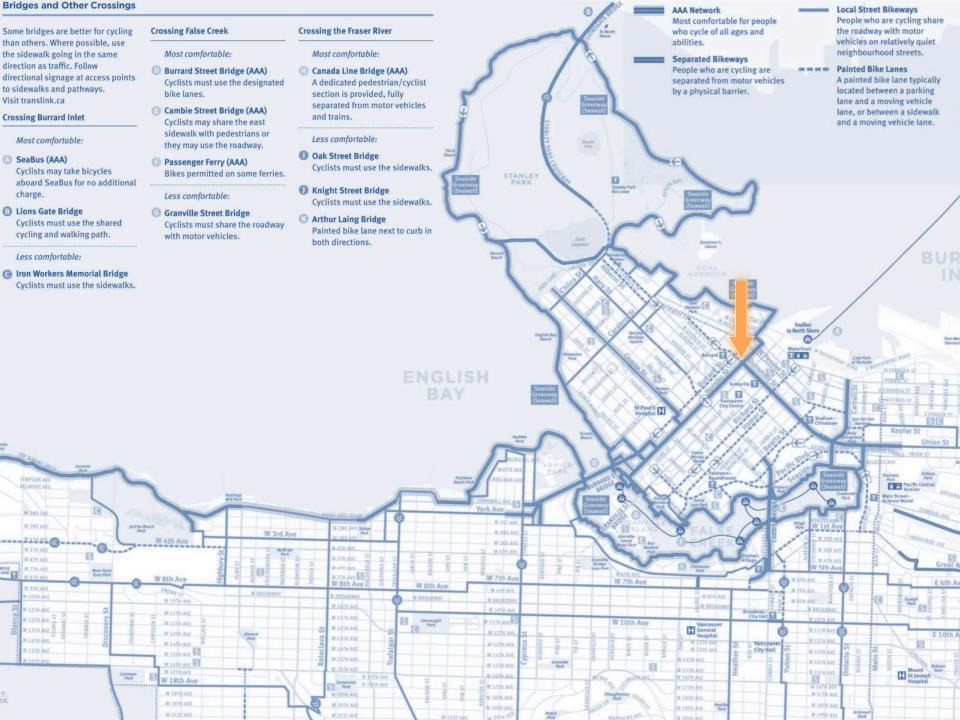

idspan Changes Burrard Bridge





## North End Changes Burrard Bridge



## North End Changes Burrard Bridge













## York Bikeway-Seaside Greenway Stephens Street and Point Grey Road























## Seacycles: Burrard Bridge to Point Grey Road

from Kathleen Corey and Brian Gould FLUS 2 months ago / @ (1) (2) NOT YET HATED

False Creek's oldest bridge, Seaforth's spreading trees. Joined by paths like those between Jericho and Kits Beach

Pocket parks sewn into a ribbon - Tatlow stitched to Volunteer. Ride a tandem by the seashore, run Seacycles on Vimeo A dozen cars for every bicycle? A dozen bikes for every car. What was louder than the waves is but an eddy in the wind.

(Kathleen Corey/Brian Gould)

## Downtown Protected Bike Lanes Dunsmuir Street and Hornby Street













## Protected Intersections: A Category, Not a Template















\*estimated total due to 1 month of missing data

Cycling Volume Grown
9 Permanent Counters

<sup>\*\*</sup>estimated total due to 3 months of missing data



bike vancouver