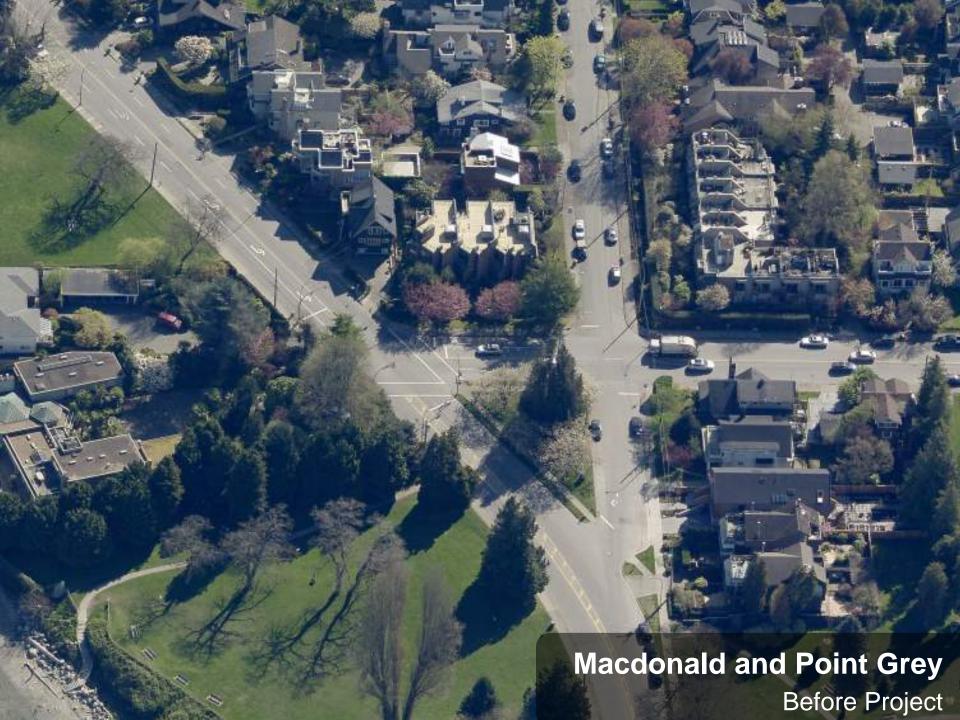

# Vancouver's Protected Intersections for All Ages & Abilities Cycling



















#### Burrard Bridge South End Burrard Street and Cornwall Avenue





























Burrard at Cornwall









#### Burrard Bridge North End Burrard Street and Pacific Street











## Midspan Changes Burrard Bridge





## North End Changes Burrard Bridge



## North End Changes Burrard Bridge













## York Bikeway-Seaside Greenway Stephens Street and Point Grey Road























## Seacycles: Burrard Bridge to Point Grey Road

from Kathleen Corey and Brian Gould FLUS 2 months ago / @ (1) (2) NOT YET HATED

False Creek's oldest bridge, Seaforth's spreading trees. Joined by paths like those between Jericho and Kits Beach

Pocket parks sewn into a ribbon - Tatlow stitched to Volunteer. Ride a tandem by the seashore, run Seacycles on Vimeo A dozen cars for every bicycle? A dozen bikes for every car. What was louder than the waves is but an eddy in the wind.

(Kathleen Corey/Brian Gould)

## Downtown Protected Bike Lanes Dunsmuir Street and Hornby Street













## Protected Intersections: A Category, Not a Template















\*estimated total due to 1 month of missing data

Cycling Volume Grown
9 Permanent Counters

<sup>\*\*</sup>estimated