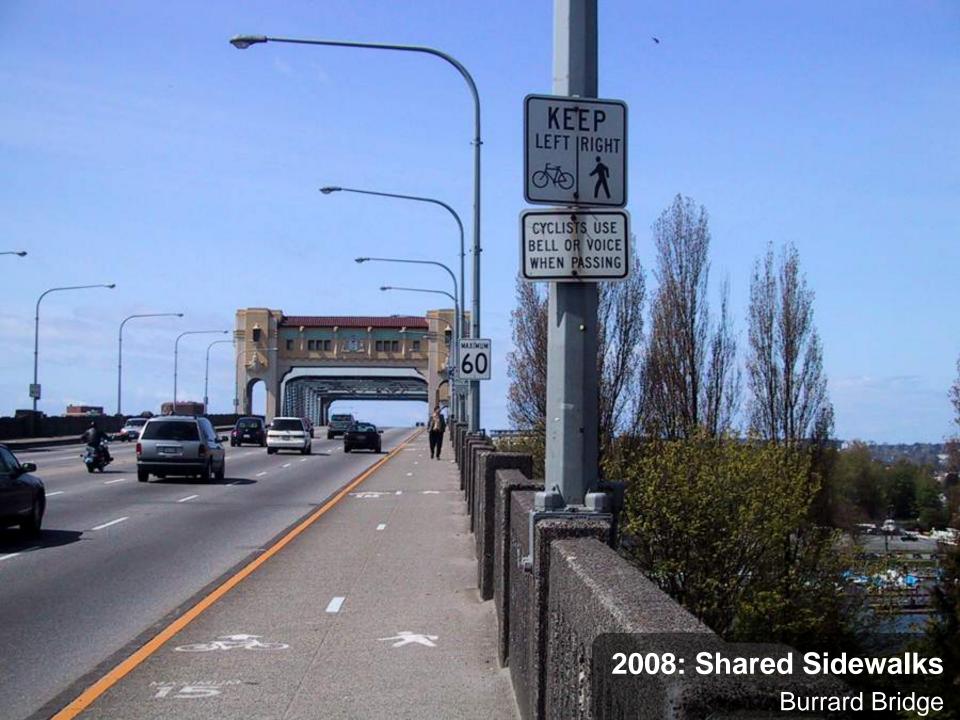

# Vancouver's Protected Intersections for All Ages & Abilities Cycling



















#### Burrard Bridge South End Burrard Street and Cornwall Avenue





























Burrard at Cornwall









#### Burrard Bridge North End Burrard Street and Pacific Street











## Midspan Changes Burrard Bridge





## North End Changes Burrard Bridge



## North End Changes Burrard Bridge













## York Bikeway-Seaside Greenway Stephens Street and Point Grey Road























## Seacycles: Burrard Bridge to Point Grey Road

from Kathleen Corey and Brian Gould FLUS 2 months ago / @ (1) (2) NOT YET HATED

False Creek's oldest bridge, Seaforth's spreading trees. Joined by paths like those between Jericho and Kits Beach

Pocket parks sewn into a ribbon - Tatlow stitched to Volunteer. Ride a tandem by the seashore, run Seacycles on Vimeo A dozen cars