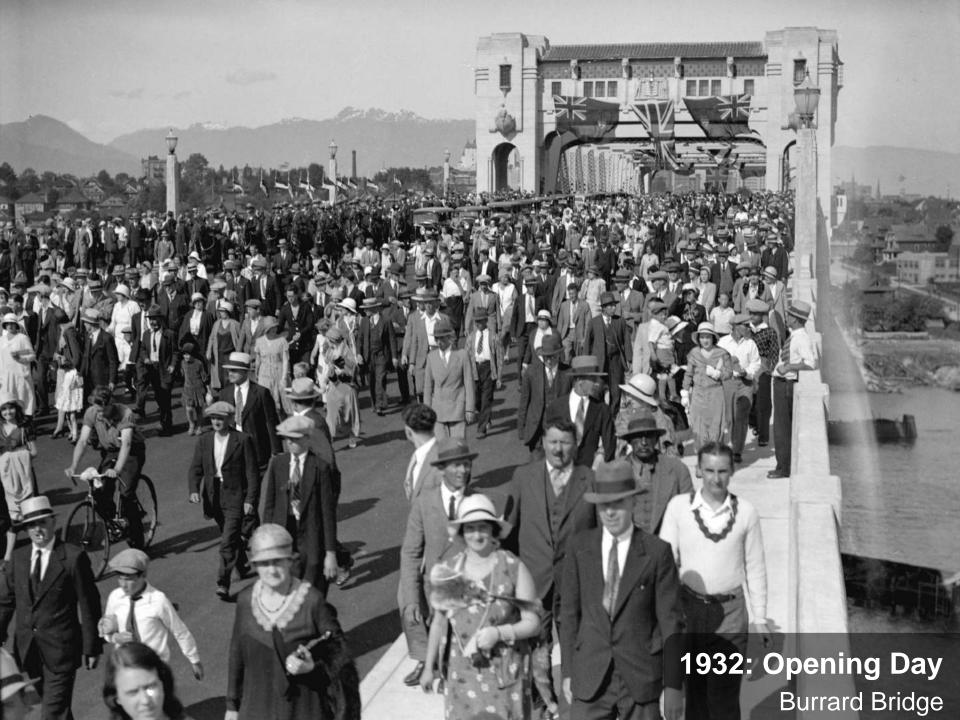

# Vancouver's Protected Intersections for All Ages & Abilities Cycling



















#### Burrard Bridge South End Burrard Street and Cornwall Avenue





























Burrard at Cornwall









#### Burrard Bridge North End Burrard Street and Pacific Street











## Midspan Changes Burrard Bridge





## North End Changes Burrard Bridge



## North End Changes Burrard Bridge













## York Bikeway-Seaside Greenway Stephens Street and Point Grey Road























## Seacycles: Burrard Bridge to Point Grey Road

from Kathleen Corey and Brian Gould FLUS 2 months ago / @ (1) (2) NOT YET HATED

False Creek's oldest bridge, Seaforth's spreading trees. Joined by paths like those between Jericho and Kits Beach

Pocket parks sewn into a ribbon - Tatlow stitched to Volunteer. Ride a tandem by the seashore, run Seacycles on Vimeo A dozen car