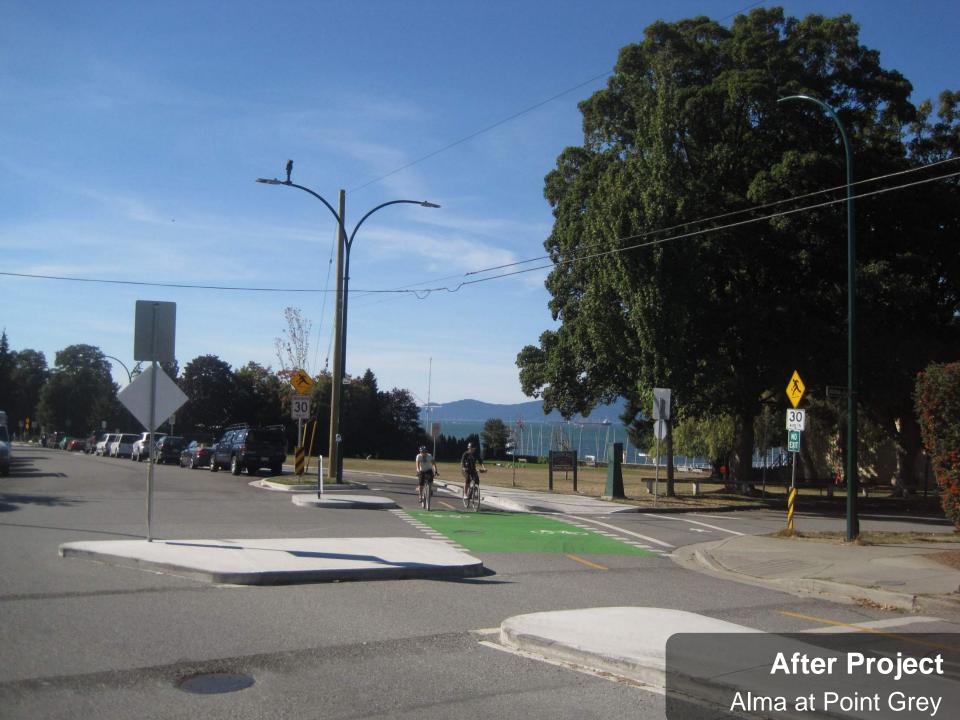

# Vancouver's Protected Intersections for All Ages & Abilities Cycling



















#### Burrard Bridge South End Burrard Street and Cornwall Avenue





























Burrard at Cornwall









#### Burrard Bridge North End Burrard Street and Pacific Street











## Midspan Changes Burrard Bridge





## North End Changes Burrard Bridge



## North End Changes Burrard Bridge













## York Bikeway-Seaside Greenway Stephens Street and Point Grey Road























## Seacycles: Burrard Bridge to Point Grey Road

from Kathleen Corey and Brian Gould FLUS 2 months ago / @ (1) (2) NOT YET HATED

False Creek's oldest bridge, Seaforth's spreading trees. Joined by paths like those between Jericho and Kits Beach

Pocket parks sewn into a ribbon - Tatlow stitched to Volunteer. Ride a tandem by the seashore, run Seacycles on Vimeo A dozen cars for every bicycle? A dozen bikes for every car. What was louder than the waves is but an eddy in the wind.

(Kathleen Corey/Brian Gould)

## Downtown Protected Bike Lanes Dunsmuir Street and Hornby Street













## Protected Intersections: A Category, Not a Template















\*estimated total due to 1 month of missing data

Cycling Volume Grown
9 Permanent Counters

<sup>\*\*</sup>estimated total due t