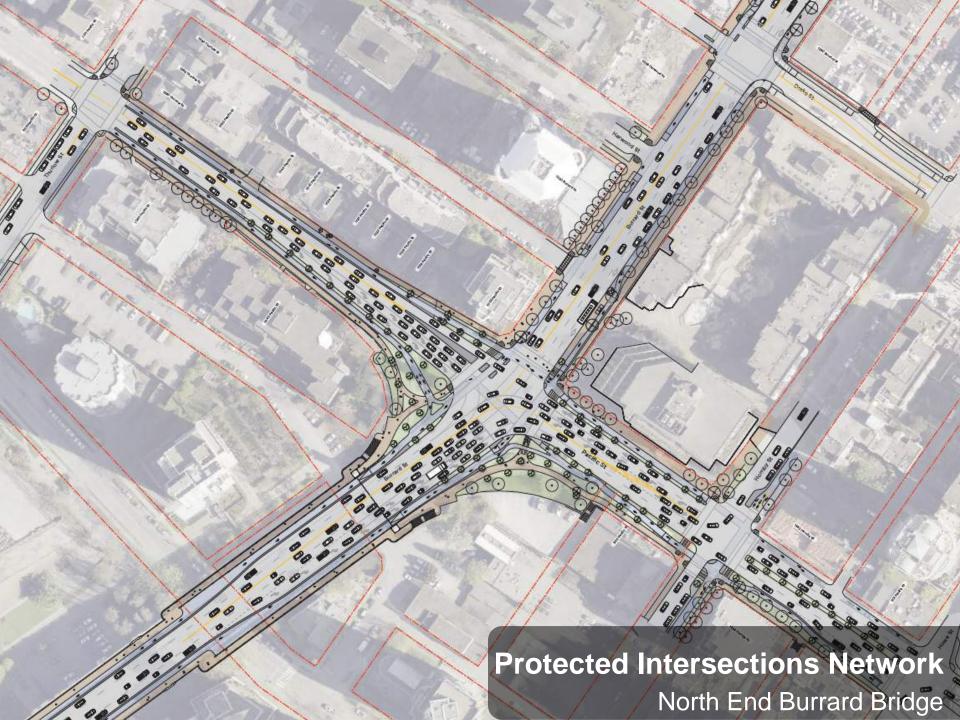

#### Burrard Bridge North End Burrard Street and Pacific Street

## North End Changes Burrard Bridge