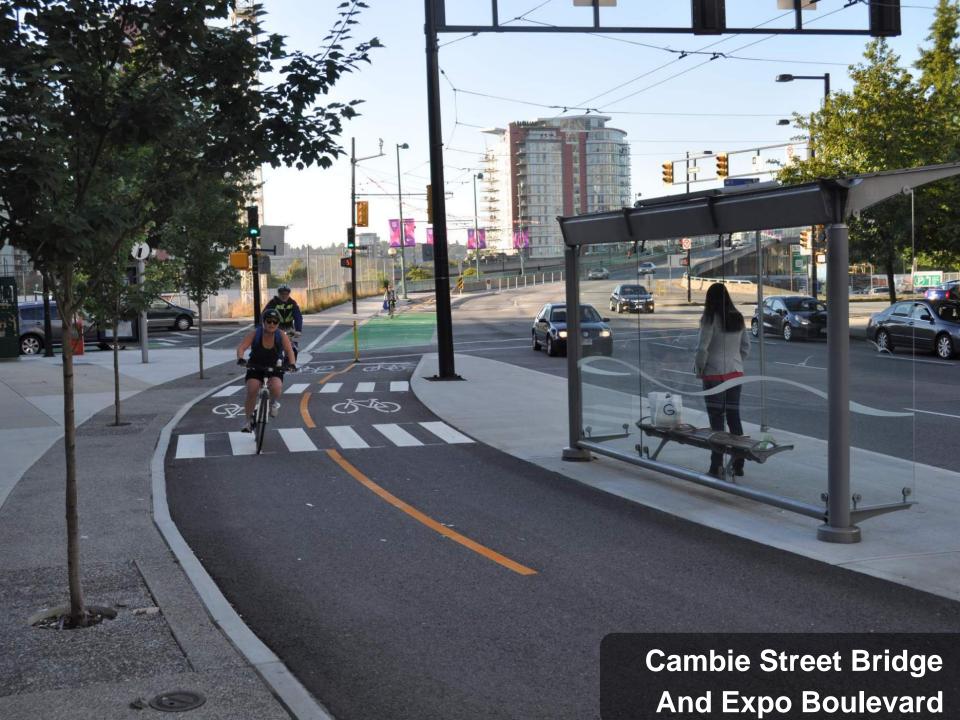

## North End Changes Burrard Bridge













## York Bikeway-Seaside Greenway Stephens Street and Point Grey Road























## Seacycles: Burrard Bridge to Point Grey Road

from Kathleen Corey and Brian Gould FLUS 2 months ago / @ (1) (2) NOT YET HATED

False Creek's oldest bridge, Seaforth's spreading trees. Joined by paths like those between Jericho and Kits Beach

Pocket parks sewn into a ribbon - Tatlow stitched to Volunteer. Ride a tandem by the seashore, run Seacycles on Vimeo A dozen cars for every bicycle? A dozen bikes for every car. What was louder than the waves is but an eddy in the wind.

(Kathleen Corey/Brian Gould)

## Downtown Protected Bike Lanes Dunsmuir Street and Hornby Street













## Protected Intersections: A Category, Not a Template















\*estimated total due to 1 month of missing data

Cycling Volume Grown
9 Permanent Counters

<sup>\*\*</sup>estimated total due to 3 months of missing data



bike vancouver