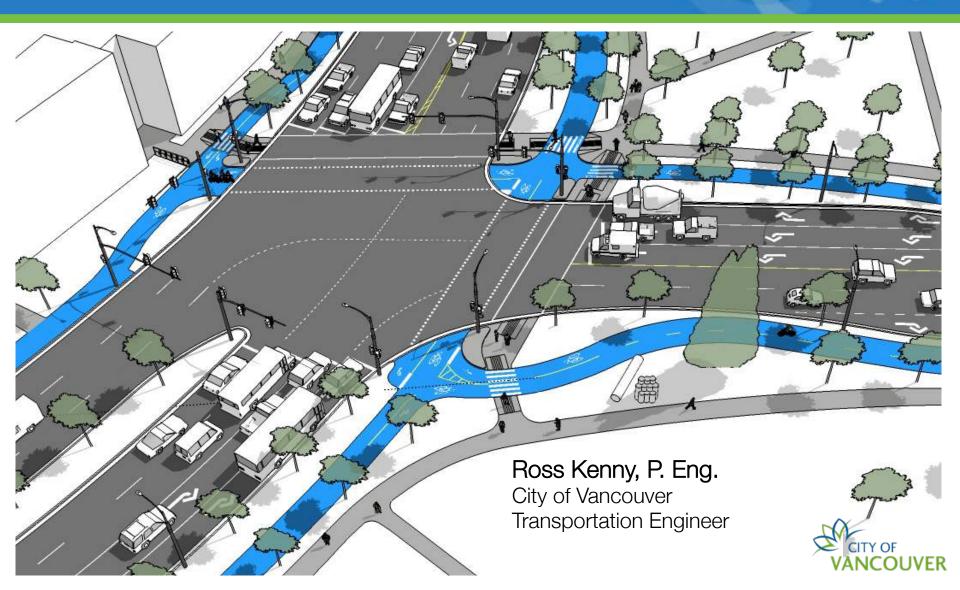

# Vancouver's Protected Intersections for All Ages & Abilities Cycling



















#### Burrard Bridge South End Burrard Street and Cornwall Avenue





























Burrard at Cornwall









#### Burrard Bridge North End Burrard Street and Pacific Street











## Midspan Changes Burrard Bridge





## North End Changes Burrard Bridge



## North End Changes Burrard Bridge













## York Bikeway-Seaside Greenway Stephens Street and Point Grey Road























## Seacycles: Burrard Bridge to Point Grey Road

from Kathleen Corey and Brian Gould FLUS 2 months ago / @ (1) (2) NOT YET HATED

False Creek's oldest bridge, Seaforth's spreading trees. Joined by paths like those between Jericho and Kits Beach

Pocket parks sewn into a ribbon - Tatlow stitched to Volunteer. Ride a tandem by the seashore, run Seacycles on Vimeo A