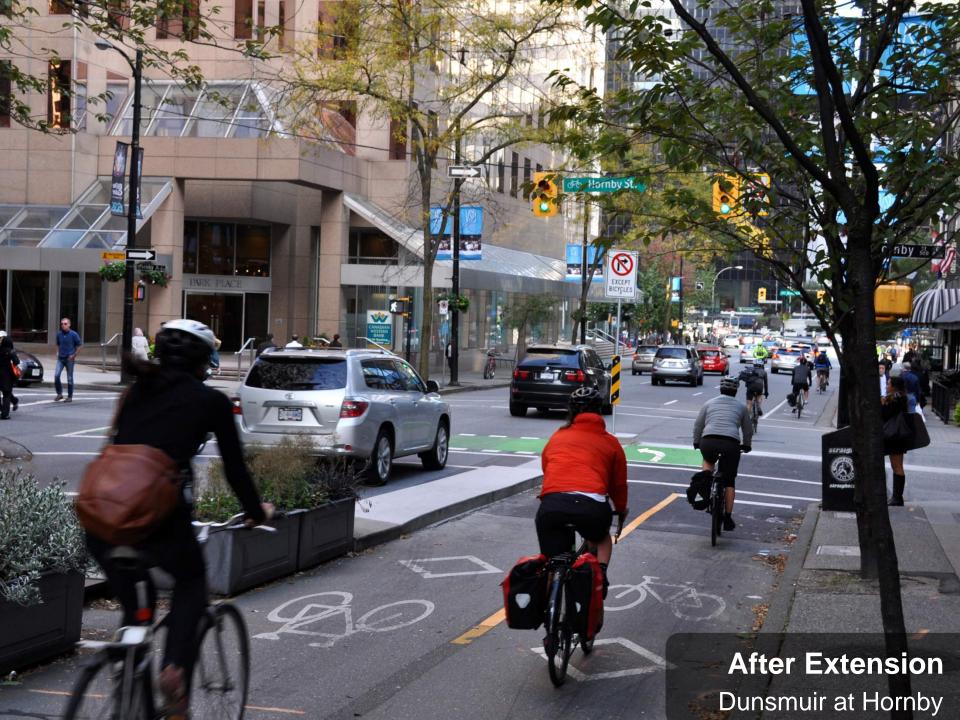

an Changes Burrard Bridge





## North End Changes Burrard Bridge



## North End Changes Burrard Bridge













## York Bikeway-Seaside Greenway Stephens Street and Point Grey Road























## Seacycles: Burrard Bridge to Point Grey Road

from Kathleen Corey and Brian Gould FLUS 2 months ago / @ (1) (2) NOT YET HATED

False Creek's oldest bridge, Seaforth's spreading trees. Joined by paths like those between Jericho and Kits Beach

Pocket parks sewn into a ribbon - Tatlow stitched to Volunteer. Ride a tandem by the seashore, run Seacycles on Vimeo A dozen cars for every bicycle? A dozen bikes for every car. What was louder than the waves is but an eddy in the wind.

(Kathleen Corey/Brian Gould)

## Downtown Protected Bike Lanes Dunsmuir Street and Hornby Street













## Protected Intersections: A Category, Not a Template















\*estimated total due to 1 month of missing data

Cycling Volume Grown
9 Permanent Counters

<sup>\*\*</sup>estimated total due to 3 months of missing data



bike vancouver