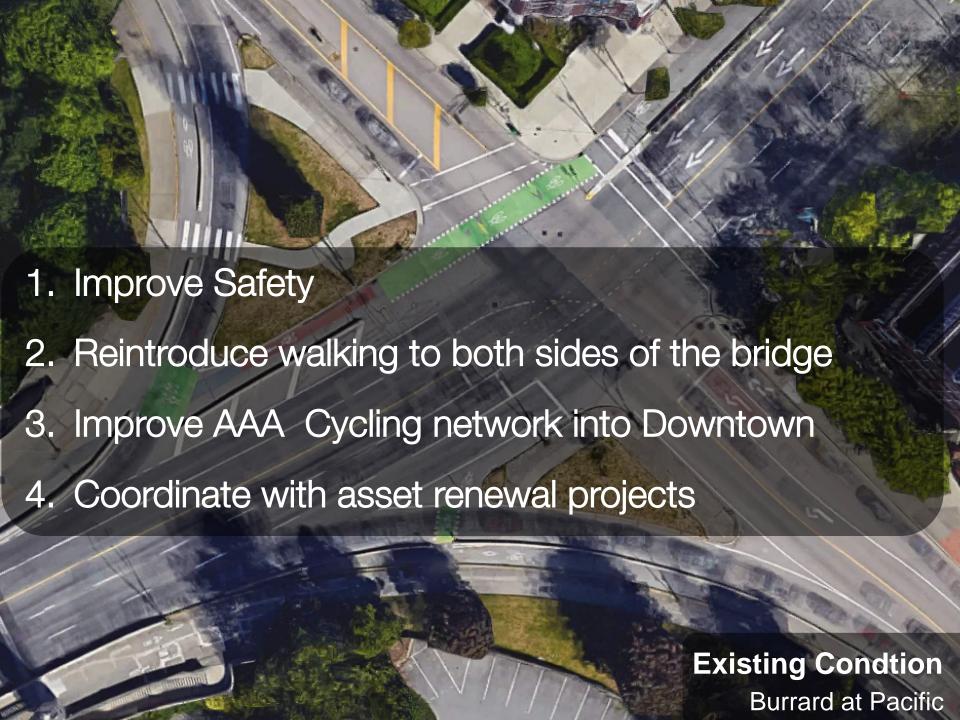

# Vancouver's Protected Intersections for All Ages & Abilities Cycling



















#### Burrard Bridge South End Burrard Street and Cornwall Avenue





























Burrard at Cornwall









#### Burrard Bridge North End Burrard Street and Pacific Street











## Midspan Changes Burrard Bridge





## North End Changes Burrard Bridge



## North End Changes Burrard Bridge













## York Bikeway-Seaside Greenway Stephens Street and Point Grey Road























## Seacycles: Burrard Bridge to Point Grey Road

from Kathleen Corey and Brian Gould FLUS 2 months ago / @ (1) (2) NOT YET HATED

False Creek's oldest bridge, Seaforth's spreading trees. Joined by paths like those between Jericho and Kits Beach

Pocket parks sewn into a ribbon - Tatlow stitched to Volunteer. Ride a tandem by the seashore, run Seacycles on Vimeo A dozen cars for every bicycle? A dozen bikes for every car. What was louder than the waves is but an eddy in the wind.

(Kathleen Corey/Brian Gould)

## Downtown Protected Bike Lanes Dunsmuir Street and Hornby