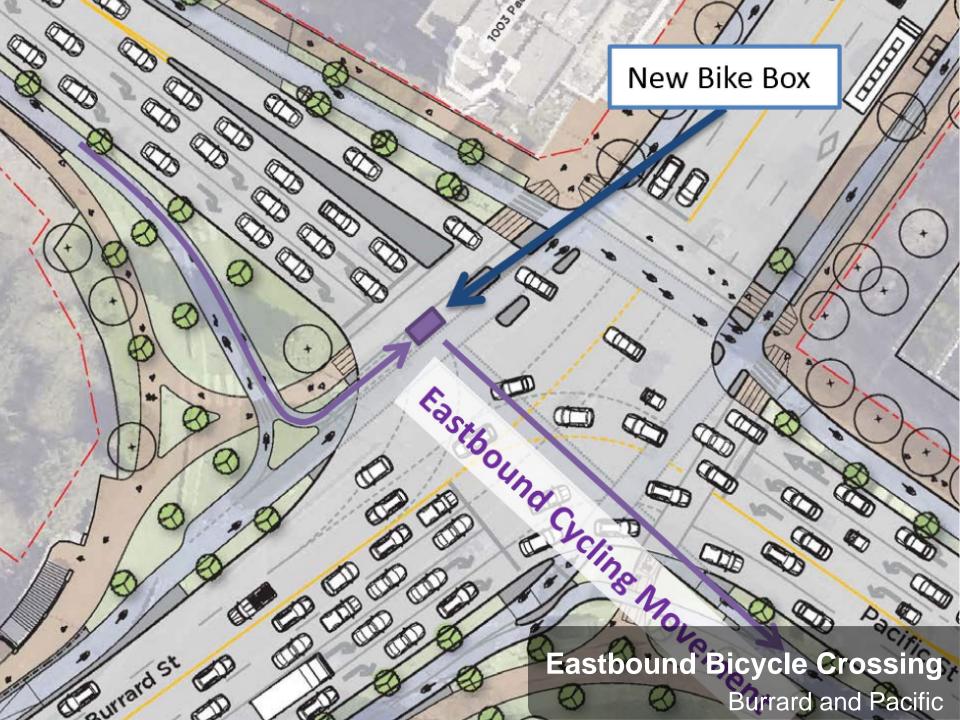

#### Burrard Bridge North End Burrard Street and Pacific Street

## North End Changes Burrard Bridge