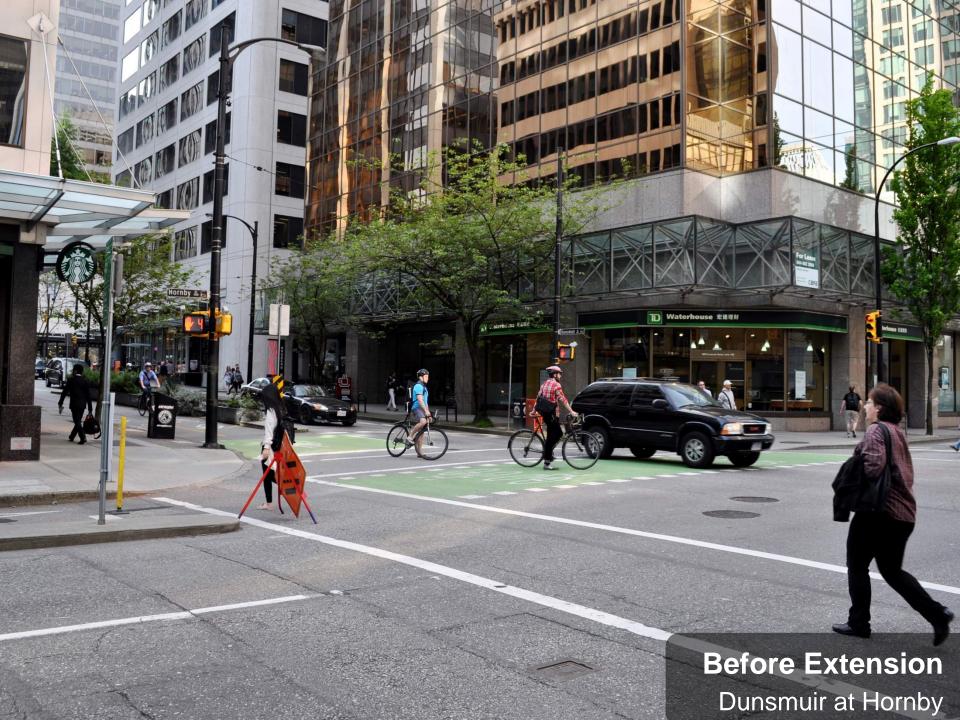

Changes Burrard Bridge





## North End Changes Burrard Bridge



## North End Changes Burrard Bridge













## York Bikeway-Seaside Greenway Stephens Street and Point Grey Road























## Seacycles: Burrard Bridge to Point Grey Road

from Kathleen Corey and Brian Gould FLUS 2 months ago / @ (1) (2) NOT YET HATED

False Creek's oldest bridge, Seaforth's spreading trees. Joined by paths like those between Jericho and Kits Beach

Pocket parks sewn into a ribbon - Tatlow stitched to Volunteer. Ride a tandem by the seashore, run Seacycles on Vimeo A dozen cars for every bicycle? A dozen bikes for every car. What was louder than the waves is but an eddy in the wind.

(Kathleen Corey/Brian Gould)

## Downtown Protected Bike Lanes Dunsmuir Street and Hornby Street













## Protected Intersections: A Category, Not a Template















\*estimated total due to 1 month of missing data

Cycling Volume Grown
9 Permanent Counters

<sup>\*\*</sup>estimated total due to 3 months of missing data



bike vancouver