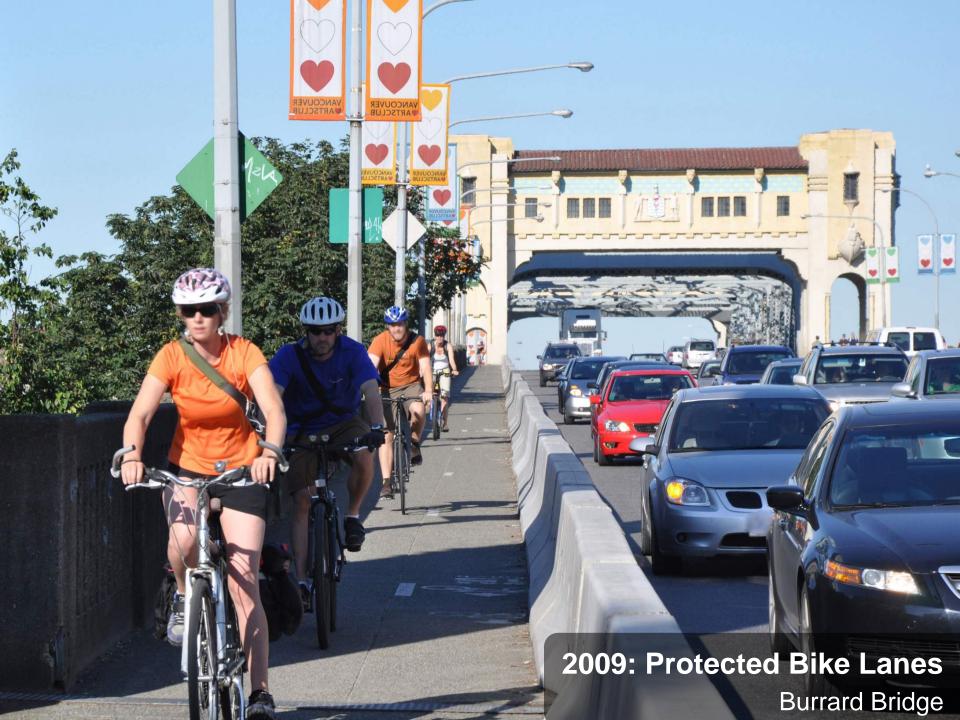

# Vancouver's Protected Intersections for All Ages & Abilities Cycling



















#### Burrard Bridge South End Burrard Street and Cornwall Avenue





























Burrard at Cornwall









#### Burrard Bridge North End Burrard Street and Pacific Street











## Midspan Changes Burrard Bridge





## North End Changes Burrard Bridge



## North End Changes Burrard Bridge













## York Bikeway-Seaside Greenway Stephens Street and Point Grey Road























## Seacycles: Burrard Bridge to Point Grey Road

from Kathleen Corey and Brian Gould FLUS 2 months ago / @ (1) (2) NOT YET HATED

False Creek's oldest bridge, Seaforth's spreading trees. Joined by paths like those between Jericho and Kits Beach

Pocket parks sewn into a ribbon - Tatlow stitched to Volunteer. Ride a tandem by the seashore, run Seacycles on Vimeo A dozen cars fo