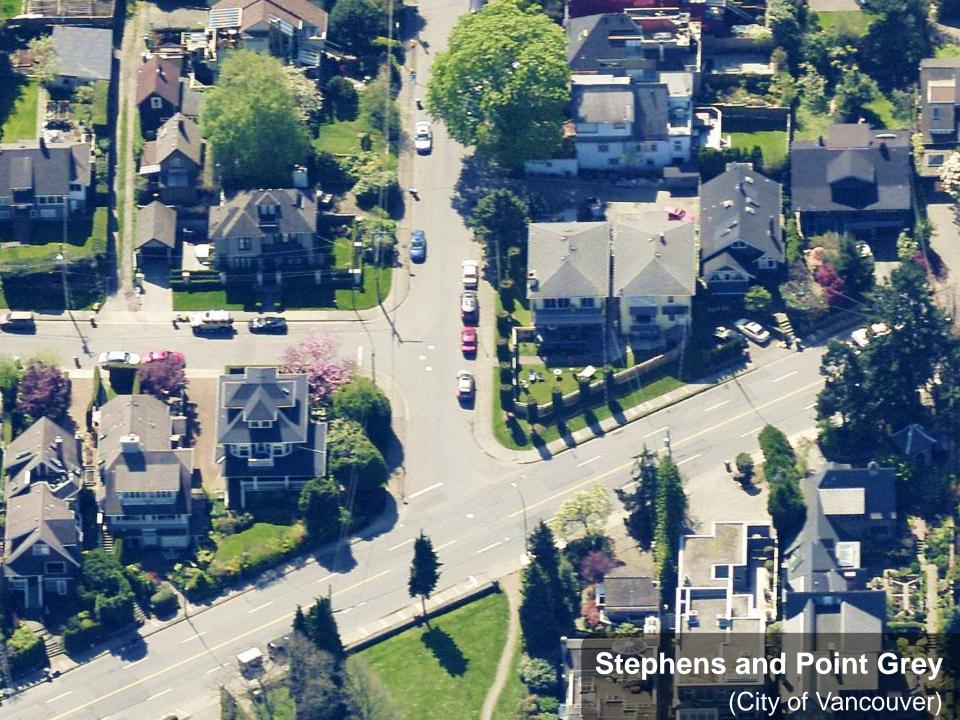

# Vancouver's Protected Intersections for All Ages & Abilities Cycling



















#### Burrard Bridge South End Burrard Street and Cornwall Avenue





























Burrard at Cornwall









#### Burrard Bridge North End Burrard Street and Pacific Street











## Midspan Changes Burrard Bridge





## North End Changes Burrard Bridge



## North End Changes Burrard Bridge













## York Bikeway-Seaside Greenway Stephens Street and Point Grey Road























## Seacycles: Burrard Bridge to Point Grey Road

from Kathleen Corey and Brian Gould FLUS 2 months ago / @ (1) (2) NOT YET HATED

False Creek's oldest bridge, Seaforth's spreading trees. Joined by paths like those between Jericho and Kits Beach

Pocket parks sewn into a ribbon - Tatlow stitched to Volunteer. Ride a tandem by the seashore, run Seacycles on Vimeo A dozen cars for every bicycle? A dozen bikes for every car. What was louder than the waves is but an eddy in the wind.

(Kathleen Corey/Brian Gould)

## Downtown Protected Bike Lanes Dunsmuir Street and Hornby Street













## Protected Intersections: A Category, Not a Template















\*estimated total due to 1 month of missing data

Cycling Volume Grown
9 Permanent Counters

<sup>\*\*</sup>estimated tot