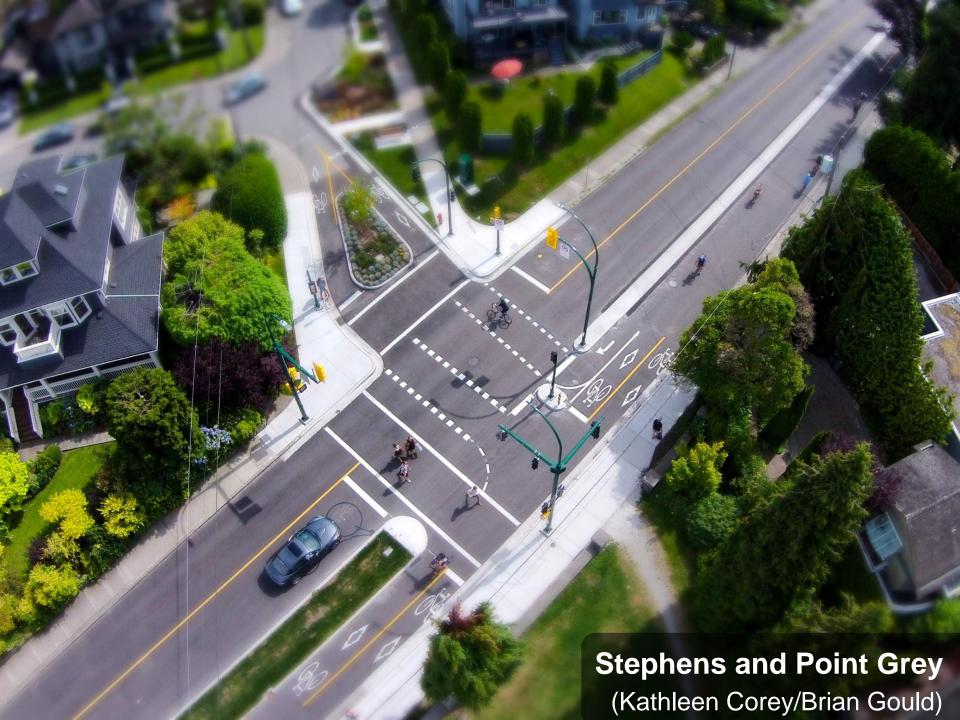

# Vancouver's Protected Intersections for All Ages & Abilities Cycling



















#### Burrard Bridge South End Burrard Street and Cornwall Avenue





























Burrard at Cornwall









#### Burrard Bridge North End Burrard Street and Pacific Street











## Midspan Changes Burrard Bridge





## North End Changes Burrard Bridge



## North End Changes Burrard Bridge













## York Bikeway-Seaside Greenway Stephens Street and Point Grey Road























## Seacycles: Burrard Bridge to Point Grey Road

from Kathleen Corey and Brian Gould FLUS 2 months ago / @ (1) (2) NOT YET HATED

False Creek's oldest bridge, Seaforth's spreading trees. Joined by paths like those between Jericho and Kits Beach

Pocket parks sewn into a ribbon - Tatlow stitched to Volunteer. Ride a tandem by the seashore, run Seacycles on Vimeo A dozen cars for every bicycle? A dozen bikes for every car. What was louder than the waves is but an eddy in the wind.

(Kathleen Corey/Brian Gould)

## Downtown Protected Bike Lanes Dunsmuir Street and Hornby Street













## Protected Intersections: A Category, Not a Template















\*estimated total due to 1 month of missing data

Cycling Volume Grown
9 Permanent Counters

<sup>\*\*</sup>estimated total