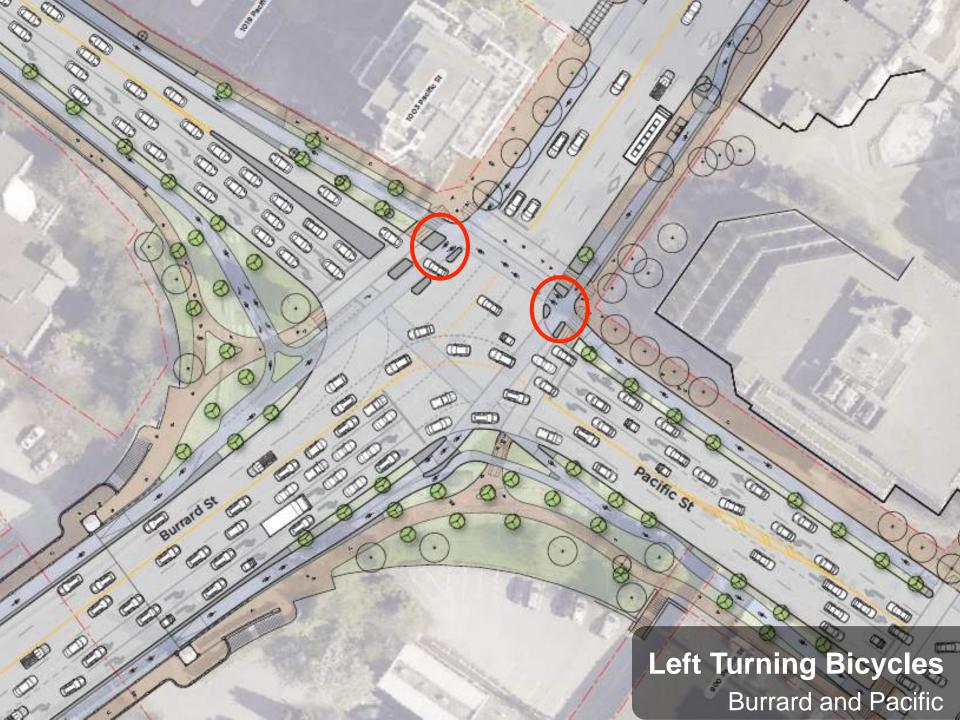

#### Burrard Bridge North End Burrard Street and Pacific Street

## North End Changes Burrard Bridge