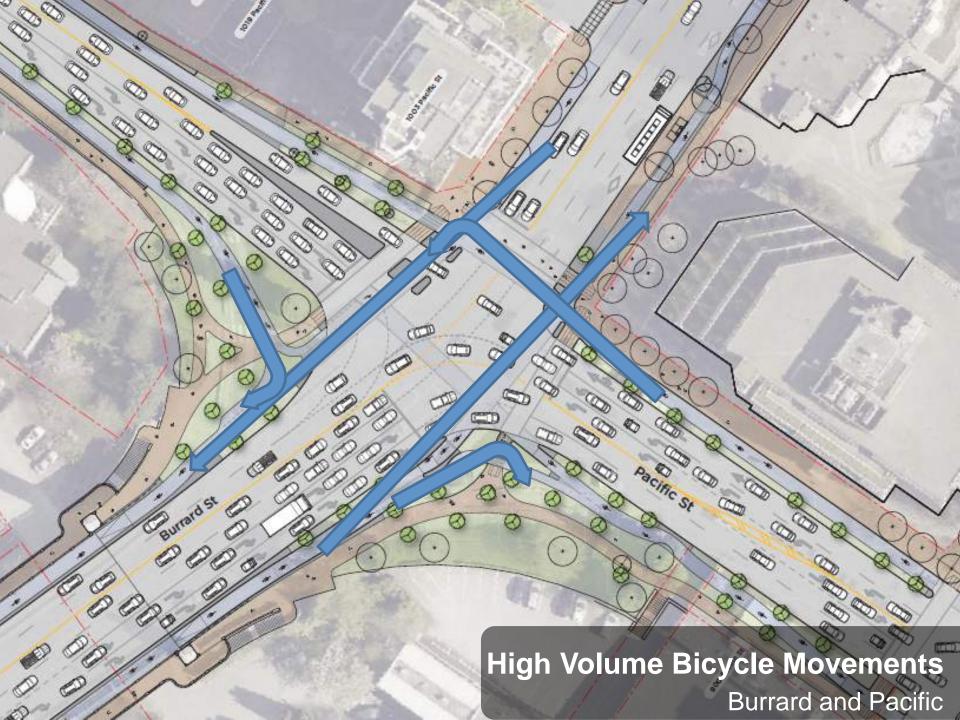

#### Burrard Bridge North End Burrard Street and Pacific Street

## North End Changes Burrard Bridge