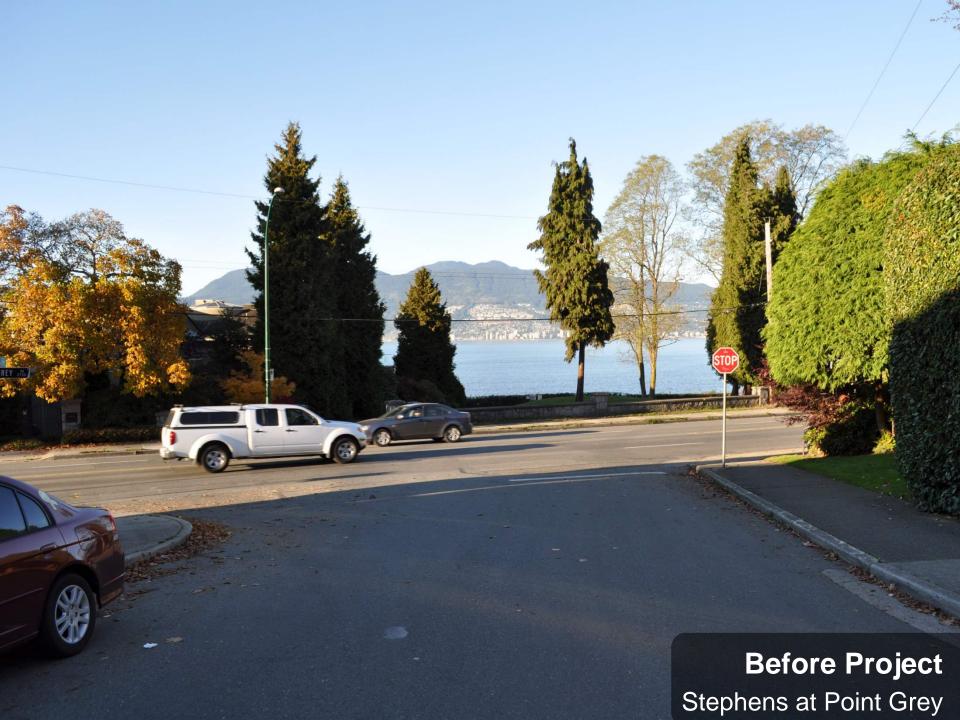

# Vancouver's Protected Intersections for All Ages & Abilities Cycling



















#### Burrard Bridge South End Burrard Street and Cornwall Avenue





























Burrard at Cornwall









#### Burrard Bridge North End Burrard Street and Pacific Street











## Midspan Changes Burrard Bridge





## North End Changes Burrard Bridge



## North End Changes Burrard Bridge













## York Bikeway-Seaside Greenway Stephens Street and Point Grey Road























## Seacycles: Burrard Bridge to Point Grey Road

from Kathleen Corey and Brian Gould FLUS 2 months ago / @ (1) (2) NOT YET HATED

False Creek's oldest bridge, Seaforth's spreading trees. Joined by paths like those between Jericho and Kits Beach

Pocket parks sewn into a ribbon - Tatlow stitched to Volunteer. Ride a tandem by the seashore, run Seacycles on Vimeo A dozen cars for every bicycle? A dozen bikes for every car. What was louder than the waves is but an eddy in the wind.

(Kathleen Corey/Brian Gould)

## Downtown Protected Bike Lanes Dunsmuir Street and Hornby Street













## Protected Intersections: A Category, Not a Template















\*estimated total due to 1 month of missing data

Cycling Volume Grown
9 Permanent Counters

<sup>\*\*</sup>estimated total d