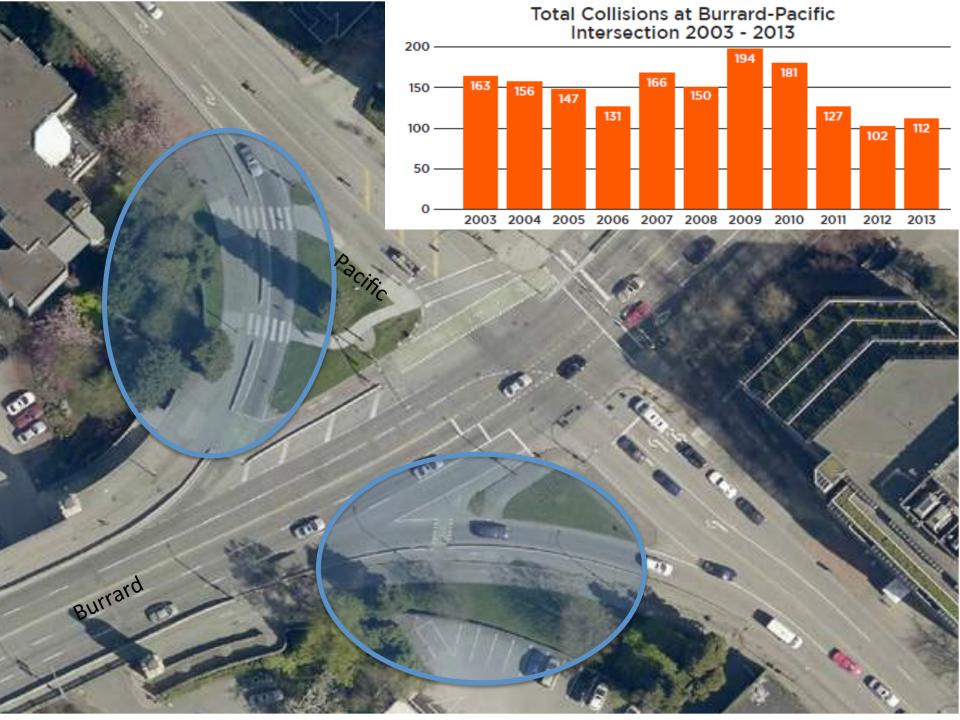

# Vancouver's Protected Intersections for All Ages & Abilities Cycling



















#### Burrard Bridge South End Burrard Street and Cornwall Avenue





























Burrard at Cornwall









#### Burrard Bridge North End Burrard Street and Pacific Street











## Midspan Changes Burrard Bridge





## North End Changes Burrard Bridge



## North End Changes Burrard Bridge













## York Bikeway-Seaside Greenway Stephens Street and Point Grey Road























## Seacycles: Burrard Bridge to Point Grey Road

from Kathleen Corey and Brian Gould FLUS 2 months ago / @ (1) (2) NOT YET HATED

False Creek's oldest bridge, Seaforth's spreading trees. Joined by paths like those between Jericho and Kits Beach

Pocket parks sewn into a ribbon - Tatlow stitched to Volunteer. Ride a tandem by the seashore, run Seacycles on Vimeo A dozen cars for every bicycle? A dozen bikes for every car. What was louder than the waves is but an eddy in the wind.

(Kathleen Corey/Brian Gould)

## Downtown Protected Bike Lanes Dunsmuir Street and Hornby St